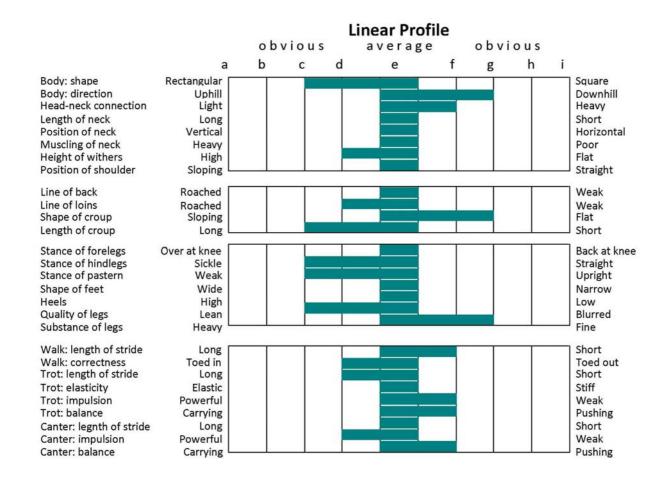

|                                   |                   |     |       | L   | inear Profi | ile |         |     |                    |
|-----------------------------------|-------------------|-----|-------|-----|-------------|-----|---------|-----|--------------------|
|                                   |                   | o b | vious |     | average     |     | o b v i | ous |                    |
|                                   | а                 | b   | С     | d   | е           | f   | g       | h   | i                  |
| Body: shape                       | Rectangular       |     |       |     |             |     |         |     | Square             |
| Body: direction                   | Uphill            |     |       |     |             |     |         |     | Downhill           |
| Head-neck connection              | Light             |     |       |     |             |     |         |     | Heavy              |
| Length of neck                    | Long              |     | - 1   |     |             |     |         |     | Short              |
| Position of neck Muscling of neck | Vertical<br>Heavy |     |       |     | -           |     |         |     | Horizontal<br>Poor |
| Height of withers                 | High              |     | - 1   | 4   | 700 10      |     |         |     | Flat               |
| Position of shoulder              | Sloping           |     |       | 3   | 100         |     |         |     | Straight           |
| Position of shoulder              | Sloping —         |     |       |     |             |     | 50-     |     | — Straight         |
| Line of back                      | Roached           |     |       |     |             |     |         |     | Weak               |
| Line of loins                     | Roached           |     |       |     |             |     |         |     | Weak               |
| Shape of croup                    | Sloping           |     | - 1   |     |             |     |         |     | Flat               |
| Length of croup                   | Long ∟            |     |       |     |             | -   |         |     | Short              |
| Stance of forelegs                | Over at knee      |     |       |     | 2           | 7   |         |     | Back at kne        |
| Stance of hindlegs                | Sickle            |     | - 1   |     |             |     |         |     | Straight           |
| Stance of pastern                 | Weak              |     | - 1   |     |             |     |         |     | Upright            |
| Shape of feet                     | Wide              |     | - 1   |     | 14          |     |         |     | Narrow             |
| Heels                             | High              |     |       |     |             |     |         |     | Low                |
| Quality of legs                   | Lean              |     | - 1   |     | - 10        |     |         |     | Blurred            |
| Substance of legs                 | Heavy L           |     |       |     |             |     |         |     | Fine               |
| Walk: length of stride            | Long [            |     |       |     |             |     |         |     | 1 Short            |
| Walk: correctness                 | Toed in           |     |       |     | 10          |     |         |     | Toed out           |
| Trot: length of stride            | Long              |     |       |     | 100 10      |     |         |     | Short              |
| Trot: elasticity                  | Elastic           |     |       |     |             |     |         |     | Stiff              |
| Trot: impulsion                   | Powerful          |     |       |     | 1400        |     |         |     | Weak               |
| Trot: balance                     | Carrying          |     | - 1   |     |             |     |         |     | Pushing            |
| Canter: legnth of stride          | Long              |     | - 1   | 111 |             |     |         |     | Short              |
| Canter: impulsion                 | Powerful          |     | - 1   |     | -           |     |         |     | Weak               |
| Canter: balance                   | Carrying L        |     |       |     |             |     |         |     | Pushing            |
| Take off: direction               | Upwards [         | -   |       |     |             | -   |         |     | Forwards           |
| Take off: quickness               | Quick             |     |       |     |             | - 1 |         |     | Slow               |
| Technique: forelegs               | Bent              |     |       |     |             |     |         |     | Stretched          |
| Technique: back                   | Rounded           |     |       |     |             |     |         |     | Hollow             |
| Technique: haunches               | Open              |     |       |     |             |     |         |     | Tight              |
| Scope                             | Much              |     |       |     |             |     |         |     | Little             |
| Elasticity                        | Supple            |     |       |     |             |     |         |     | Stiff              |
| Care                              | Careful           |     |       |     |             |     |         |     | Not carefu         |
| Attitude                          | Much L            |     |       |     |             |     |         |     | Little             |

#### **Linear Profile** obvious obvious average d i C h a P g Body: shape Rectangular Square Body: direction Uphill Downhill Head-neck connection Light Heavy Length of neck Short Long Position of neck Vertical Horizontal Muscling of neck Poor Heavy Height of withers High Flat Position of shoulder Sloping Straight Line of back Roached Weak Line of loins Roached Weak Shape of croup Flat Sloping Short Length of croup Long Stance of forelegs Over at knee Back at knee Stance of hindlegs Sickle Straight Stance of pastern Weak Upright Shape of feet Wide Narrow Heels High Low Quality of legs Blurred Lean Substance of legs Heavy Fine Walk: length of stride Long Short Toed out Walk: correctness Toed in Trot: length of stride Short Long Stiff Trot: elasticity Elastic Trot: impulsion Powerful Weak Trot: balance Carrying Pushing Canter: length of stride Long Short Canter: impulsion Powerful Weak Canter: balance Carrying Pushing Take off: direction Forwards Upwards Take off: quickness Quick Slow Technique: forelegs Bent Stretched Technique: back Rounded Hollow Technique: haunches Open Tight Scope Much Little Elasticity Supple Stiff Care Careful Not careful Attitude Much Little