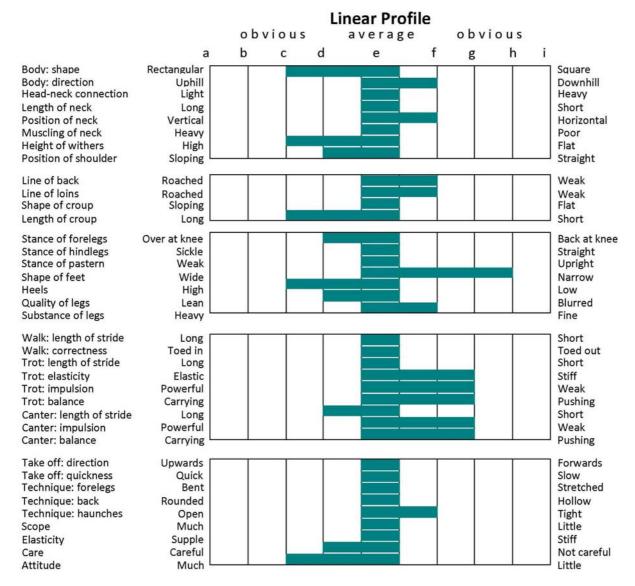

|                                   |                   |     |       | L   | inear Profi | ile |         |     |                    |
|-----------------------------------|-------------------|-----|-------|-----|-------------|-----|---------|-----|--------------------|
|                                   |                   | o b | vious |     | average     |     | o b v i | ous |                    |
|                                   | а                 | b   | С     | d   | е           | f   | g       | h   | i                  |
| Body: shape                       | Rectangular       |     |       |     |             |     |         |     | Square             |
| Body: direction                   | Uphill            |     |       |     |             |     |         |     | Downhill           |
| Head-neck connection              | Light             |     |       |     |             |     |         |     | Heavy              |
| Length of neck                    | Long              |     | - 1   |     |             |     |         |     | Short              |
| Position of neck Muscling of neck | Vertical<br>Heavy |     |       |     | -           |     |         |     | Horizontal<br>Poor |
| Height of withers                 | High              |     | - 1   | 4   | 700 10      |     |         |     | Flat               |
| Position of shoulder              | Sloping           |     |       | 3   | 100         |     |         |     | Straight           |
| Position of shoulder              | Sloping —         |     |       |     |             |     | 50-     |     | — Straight         |
| Line of back                      | Roached           |     |       |     |             |     |         |     | Weak               |
| Line of loins                     | Roached           |     |       |     |             |     |         |     | Weak               |
| Shape of croup                    | Sloping           |     | - 1   |     |             |     |         |     | Flat               |
| Length of croup                   | Long ∟            |     |       |     |             | -   |         |     | Short              |
| Stance of forelegs                | Over at knee      |     |       |     | 2           | 7   |         |     | Back at kne        |
| Stance of hindlegs                | Sickle            |     | - 1   |     |             |     |         |     | Straight           |
| Stance of pastern                 | Weak              |     | - 1   |     |             |     |         |     | Upright            |
| Shape of feet                     | Wide              |     | - 1   |     | 14          |     |         |     | Narrow             |
| Heels                             | High              |     |       |     |             |     |         |     | Low                |
| Quality of legs                   | Lean              |     | - 1   |     | - 10        |     |         |     | Blurred            |
| Substance of legs                 | Heavy L           |     |       |     |             |     |         |     | Fine               |
| Walk: length of stride            | Long [            |     |       |     |             |     |         |     | 1 Short            |
| Walk: correctness                 | Toed in           |     |       |     | 10          |     |         |     | Toed out           |
| Trot: length of stride            | Long              |     |       |     | 100 10      |     |         |     | Short              |
| Trot: elasticity                  | Elastic           |     |       |     |             |     |         |     | Stiff              |
| Trot: impulsion                   | Powerful          |     |       |     | 1400        |     |         |     | Weak               |
| Trot: balance                     | Carrying          |     | - 1   |     |             |     |         |     | Pushing            |
| Canter: legnth of stride          | Long              |     | - 1   | 111 |             |     |         |     | Short              |
| Canter: impulsion                 | Powerful          |     | - 1   |     | -           |     |         |     | Weak               |
| Canter: balance                   | Carrying L        |     |       |     |             |     |         |     | Pushing            |
| Take off: direction               | Upwards [         | -   |       |     |             | -   |         |     | Forwards           |
| Take off: quickness               | Quick             |     |       |     |             | - 1 |         |     | Slow               |
| Technique: forelegs               | Bent              |     |       |     |             |     |         |     | Stretched          |
| Technique: back                   | Rounded           |     |       |     |             |     |         |     | Hollow             |
| Technique: haunches               | Open              |     |       |     |             |     |         |     | Tight              |
| Scope                             | Much              |     |       |     |             |     |         |     | Little             |
| Elasticity                        | Supple            |     |       |     |             |     |         |     | Stiff              |
| Care                              | Careful           |     |       |     |             |     |         |     | Not carefu         |
| Attitude                          | Much L            |     |       |     |             |     |         |     | Little             |