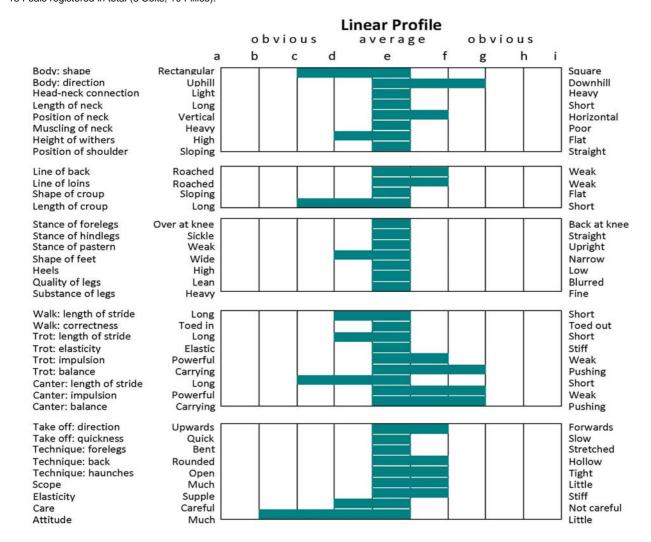

|                                   |                   |     |       | L   | inear Profi | ile |         |     |                    |
|-----------------------------------|-------------------|-----|-------|-----|-------------|-----|---------|-----|--------------------|
|                                   |                   | o b | vious |     | average     |     | o b v i | ous |                    |
|                                   | а                 | b   | С     | d   | е           | f   | g       | h   | i                  |
| Body: shape                       | Rectangular       |     |       |     |             |     |         |     | Square             |
| Body: direction                   | Uphill            |     |       |     |             |     |         |     | Downhill           |
| Head-neck connection              | Light             |     |       |     |             |     |         |     | Heavy              |
| Length of neck                    | Long              |     | - 1   |     |             |     |         |     | Short              |
| Position of neck Muscling of neck | Vertical<br>Heavy |     |       |     | -           |     |         |     | Horizontal<br>Poor |
| Height of withers                 | High              |     | - 1   | 4   | 700 10      |     |         |     | Flat               |
| Position of shoulder              | Sloping           |     |       | 3   | 100         |     |         |     | Straight           |
| Position of shoulder              | Sloping —         |     |       |     |             |     | 50-     |     | — Straight         |
| Line of back                      | Roached           |     |       |     |             |     |         |     | Weak               |
| Line of loins                     | Roached           |     |       |     |             |     |         |     | Weak               |
| Shape of croup                    | Sloping           |     | - 1   |     |             |     |         |     | Flat               |
| Length of croup                   | Long ∟            |     |       |     |             | -   |         |     | Short              |
| Stance of forelegs                | Over at knee      |     |       |     | 2           | 7   |         |     | Back at kne        |
| Stance of hindlegs                | Sickle            |     | - 1   |     |             |     |         |     | Straight           |
| Stance of pastern                 | Weak              |     | - 1   |     |             |     |         |     | Upright            |
| Shape of feet                     | Wide              |     | - 1   |     | 14          |     |         |     | Narrow             |
| Heels                             | High              |     |       |     |             |     |         |     | Low                |
| Quality of legs                   | Lean              |     | - 1   |     | - 10        |     |         |     | Blurred            |
| Substance of legs                 | Heavy L           |     |       |     |             |     |         |     | Fine               |
| Walk: length of stride            | Long [            |     |       |     |             |     |         |     | 1 Short            |
| Walk: correctness                 | Toed in           |     |       |     | 10          |     |         |     | Toed out           |
| Trot: length of stride            | Long              |     |       |     | 100 10      |     |         |     | Short              |
| Trot: elasticity                  | Elastic           |     |       |     |             |     |         |     | Stiff              |
| Trot: impulsion                   | Powerful          |     |       |     | 1400        |     |         |     | Weak               |
| Trot: balance                     | Carrying          |     | - 1   |     |             |     |         |     | Pushing            |
| Canter: legnth of stride          | Long              |     | - 1   | 111 |             |     |         |     | Short              |
| Canter: impulsion                 | Powerful          |     | - 1   |     | -           |     |         |     | Weak               |
| Canter: balance                   | Carrying L        |     |       |     |             |     |         |     | Pushing            |
| Take off: direction               | Upwards [         | -   |       |     |             | -   |         |     | Forwards           |
| Take off: quickness               | Quick             |     |       |     |             | - 1 |         |     | Slow               |
| Technique: forelegs               | Bent              |     |       |     |             |     |         |     | Stretched          |
| Technique: back                   | Rounded           |     |       |     |             |     |         |     | Hollow             |
| Technique: haunches               | Open              |     |       |     |             |     |         |     | Tight              |
| Scope                             | Much              |     |       |     |             |     |         |     | Little             |
| Elasticity                        | Supple            |     |       |     |             |     |         |     | Stiff              |
| Care                              | Careful           |     |       |     |             |     |         |     | Not carefu         |
| Attitude                          | Much L            |     |       |     |             |     |         |     | Little             |