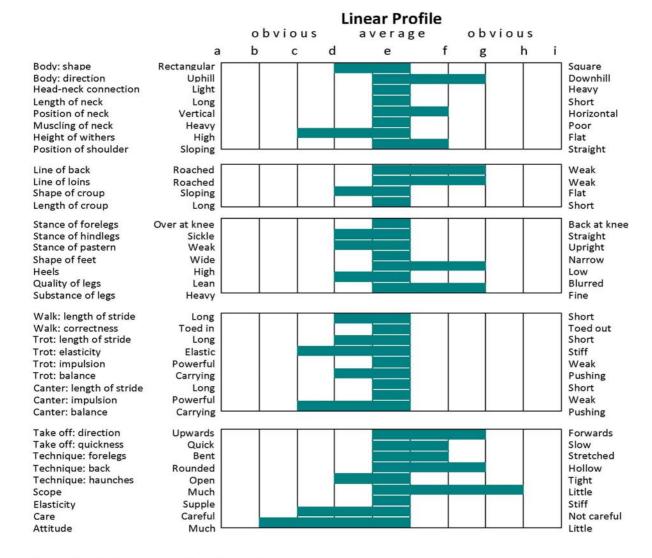

|                                   |                   |     |       | L   | inear Profi | ile |         |     |                    |
|-----------------------------------|-------------------|-----|-------|-----|-------------|-----|---------|-----|--------------------|
|                                   |                   | o b | vious |     | average     |     | o b v i | ous |                    |
|                                   | а                 | b   | С     | d   | е           | f   | g       | h   | i                  |
| Body: shape                       | Rectangular       |     |       |     |             |     |         |     | Square             |
| Body: direction                   | Uphill            |     |       |     |             |     |         |     | Downhill           |
| Head-neck connection              | Light             |     |       |     |             |     |         |     | Heavy              |
| Length of neck                    | Long              |     | - 1   |     |             |     |         |     | Short              |
| Position of neck Muscling of neck | Vertical<br>Heavy |     |       |     | -           |     |         |     | Horizontal<br>Poor |
| Height of withers                 | High              |     | - 1   | 4   | 700 10      |     |         |     | Flat               |
| Position of shoulder              | Sloping           |     |       | 3   | 100         |     |         |     | Straight           |
| Position of shoulder              | Sloping —         |     |       |     |             |     | 50-     |     | — Straight         |
| Line of back                      | Roached           |     |       |     |             |     |         |     | Weak               |
| Line of loins                     | Roached           |     |       |     |             |     |         |     | Weak               |
| Shape of croup                    | Sloping           |     | - 1   |     |             |     |         |     | Flat               |
| Length of croup                   | Long ∟            |     |       |     |             | -   |         |     | Short              |
| Stance of forelegs                | Over at knee      |     |       |     | 2           | 7   |         |     | Back at kne        |
| Stance of hindlegs                | Sickle            |     | - 1   |     |             |     |         |     | Straight           |
| Stance of pastern                 | Weak              |     | - 1   |     |             |     |         |     | Upright            |
| Shape of feet                     | Wide              |     | - 1   |     | 14          |     |         |     | Narrow             |
| Heels                             | High              |     |       |     |             |     |         |     | Low                |
| Quality of legs                   | Lean              |     | - 1   |     | - 10        |     |         |     | Blurred            |
| Substance of legs                 | Heavy L           |     |       |     |             |     |         |     | Fine               |
| Walk: length of stride            | Long [            |     |       |     |             |     |         |     | 1 Short            |
| Walk: correctness                 | Toed in           |     |       |     | 10          |     |         |     | Toed out           |
| Trot: length of stride            | Long              |     |       |     | 100 10      |     |         |     | Short              |
| Trot: elasticity                  | Elastic           |     |       |     |             |     |         |     | Stiff              |
| Trot: impulsion                   | Powerful          |     |       |     | 1400        |     |         |     | Weak               |
| Trot: balance                     | Carrying          |     | - 1   |     |             |     |         |     | Pushing            |
| Canter: legnth of stride          | Long              |     | - 1   | 111 |             |     |         |     | Short              |
| Canter: impulsion                 | Powerful          |     | - 1   |     | -           |     |         |     | Weak               |
| Canter: balance                   | Carrying L        |     |       |     |             |     |         |     | Pushing            |
| Take off: direction               | Upwards [         | -   |       |     |             | -   |         |     | Forwards           |
| Take off: quickness               | Quick             |     |       |     |             | - 1 |         |     | Slow               |
| Technique: forelegs               | Bent              |     |       |     |             |     |         |     | Stretched          |
| Technique: back                   | Rounded           |     |       |     |             |     |         |     | Hollow             |
| Technique: haunches               | Open              |     |       |     |             |     |         |     | Tight              |
| Scope                             | Much              |     |       |     |             |     |         |     | Little             |
| Elasticity                        | Supple            |     |       |     |             |     |         |     | Stiff              |
| Care                              | Careful           |     |       |     |             |     |         |     | Not carefu         |
| Attitude                          | Much L            |     |       |     |             |     |         |     | Little             |