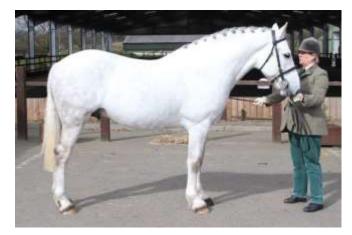

## BALLY VESTA SILVER DIAMOND (IDC1)

**Silver Merit** 

Eventing Dressage Showing 372414004697473. Year Classified: 2010.

#### IHR-4697473. Colour: Grey. Year: 2007 Height: 168.0 cms. Girth: 199.0 cms. Bone: 22.5 cms.

|                        |                | SLIEVENAMON, (IDC1)     |
|------------------------|----------------|-------------------------|
| SILLC                  | T HILL, (IDC1) |                         |
| ROCKRIMMON SI          | LVER           | WARREN LASS, (RID)      |
| DIAMOND, (IDC1)        |                | DIAMOND PRINCE, (IDC1)  |
| SAGG                   | GART'S MILLIE, | (RID)                   |
|                        |                | SILVER CANDY, (AID)     |
|                        |                | PRIDE OF TOAMES, (IDC1) |
| GREY                   | MACHA, (IDC    | 1)                      |
| TULLABRICK LADY, (RID) |                | BALLYBANE GRACE, (RID)  |
|                        |                | ERNE'S PRIDE, (IDC1)    |
| PEGG                   | SY, (RID)      |                         |