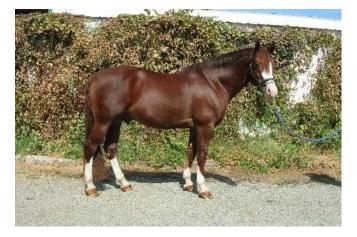

## AVANTI AMOROUS ARCHIE (RIDGB)

IHR-4071551. Colour: Bay. Year: 2001

KING OF DIAMONDS, (IDC1)

GOWRAN BETTY, (RID)

FLAGMOUNT DIAMOND, (IDC1)

**CROSSTOWN DANCER, (IDC1)** 

PRIDE OF SHAUNLARA, (IDC1) TARA SKY, (RID)

**Gold Merit** 

17% TB.

372414004071551.

Year Approved: 2012.

DR