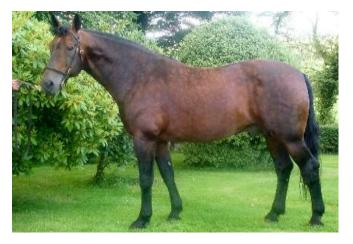

## BALLY VESTA SILVER DIAMOND (IDC1)

**Silver Merit** 

Eventing Dressage Showing 372414004697473. Year Classified: 2010.

#### IHR-4697473. Colour: Grey. Year: 2007 Height: 168.0 cms. Girth: 199.0 cms. Bone: 22.5 cms.

|                        |                | SLIEVENAMON, (IDC1)     |
|------------------------|----------------|-------------------------|
| SILLC                  | T HILL, (IDC1) |                         |
| ROCKRIMMON SI          | LVER           | WARREN LASS, (RID)      |
| DIAMOND, (IDC1)        |                | DIAMOND PRINCE, (IDC1)  |
| SAGG                   | GART'S MILLIE, | (RID)                   |
|                        |                | SILVER CANDY, (AID)     |
|                        |                | PRIDE OF TOAMES, (IDC1) |
| GREY                   | MACHA, (IDC    | 1)                      |
| TULLABRICK LADY, (RID) |                | BALLYBANE GRACE, (RID)  |
|                        |                | ERNE'S PRIDE, (IDC1)    |
| PEGG                   | SY, (RID)      |                         |