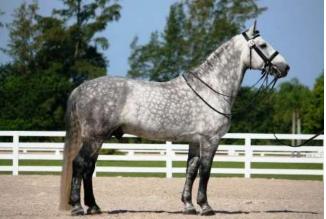

## BALLY VESTA SILVER DIAMOND (IDC1)

**Silver Merit** 

Eventing Dressage Showing 372414004697473. Year Classified: 2010.

#### IHR-4697473. Colour: Grey. Year: 2007 Height: 168.0 cms. Girth: 199.0 cms. Bone: 22.5 cms.

|                        |                | SLIEVENAMON, (IDC1)     |
|------------------------|----------------|-------------------------|
| SILLC                  | T HILL, (IDC1) |                         |
| ROCKRIMMON SI          | LVER           | WARREN LASS, (RID)      |
| DIAMOND, (IDC1)        |                | DIAMOND PRINCE, (IDC1)  |
| SAGG                   | GART'S MILLIE, | (RID)                   |
|                        |                | SILVER CANDY, (AID)     |
|                        |                | PRIDE OF TOAMES, (IDC1) |
| GREY                   | MACHA, (IDC    | 1)                      |
| TULLABRICK LADY, (RID) |                | BALLYBANE GRACE, (RID)  |
|                        |                | ERNE'S PRIDE, (IDC1)    |
| PEGG                   | SY, (RID)      |                         |