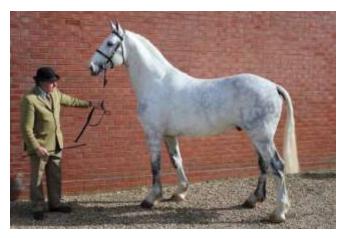

## BALLY VESTA SILVER DIAMOND (IDC1)

**Silver Merit** 

Eventing Dressage Showing 372414004697473. Year Classified: 2010.

#### IHR-4697473. Colour: Grey. Year: 2007 Height: 168.0 cms. Girth: 199.0 cms. Bone: 22.5 cms.

|                        |                | SLIEVENAMON, (IDC1)     |
|------------------------|----------------|-------------------------|
| SILLC                  | T HILL, (IDC1) |                         |
| ROCKRIMMON SI          | LVER           | WARREN LASS, (RID)      |
| DIAMOND, (IDC1)        |                | DIAMOND PRINCE, (IDC1)  |
| SAGG                   | GART'S MILLIE, | (RID)                   |
|                        |                | SILVER CANDY, (AID)     |
|                        |                | PRIDE OF TOAMES, (IDC1) |
| GREY                   | MACHA, (IDC    | 1)                      |
| TULLABRICK LADY, (RID) |                | BALLYBANE GRACE, (RID)  |
|                        |                | ERNE'S PRIDE, (IDC1)    |
| PEGG                   | SY, (RID)      |                         |