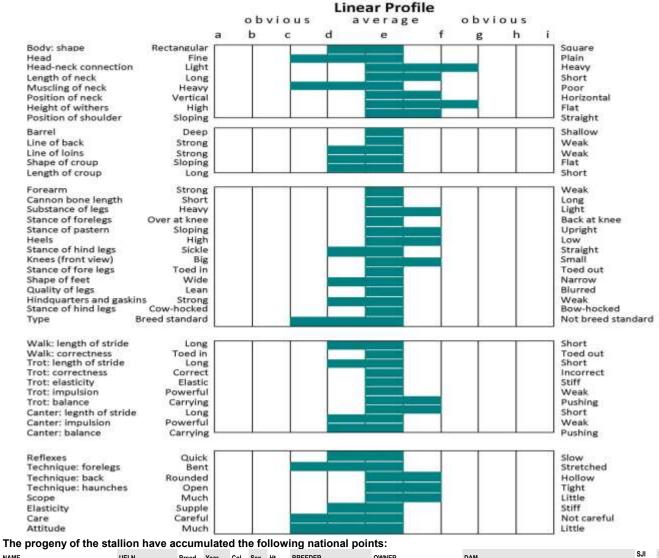

#### Bar Chart for Ballyknowe Chancer

|    | Conformation trait                    | Description                                                                                                                                                                                                                                                                                                                                                                                                                                                                                                                                                                                                                                                                                         | 0  | bvio | us    |          | Av      | era      | ge      | Ot | vio  | us          | Description       |
|----|---------------------------------------|-----------------------------------------------------------------------------------------------------------------------------------------------------------------------------------------------------------------------------------------------------------------------------------------------------------------------------------------------------------------------------------------------------------------------------------------------------------------------------------------------------------------------------------------------------------------------------------------------------------------------------------------------------------------------------------------------------|----|------|-------|----------|---------|----------|---------|----|------|-------------|-------------------|
|    | · · · · · · · · · · · · · · · · · · · | 1                                                                                                                                                                                                                                                                                                                                                                                                                                                                                                                                                                                                                                                                                                   | 8  | b    | c     |          | d       | e        | f       | E  | h    | 1           |                   |
| 1  | Body Shape                            | rectangular                                                                                                                                                                                                                                                                                                                                                                                                                                                                                                                                                                                                                                                                                         | 1  |      |       |          |         |          |         |    |      |             | square            |
| 2  | Head appearance                       | fine                                                                                                                                                                                                                                                                                                                                                                                                                                                                                                                                                                                                                                                                                                | 1  |      |       |          |         |          |         |    | -    |             | plain             |
| 3  | Head/neck connection                  | light                                                                                                                                                                                                                                                                                                                                                                                                                                                                                                                                                                                                                                                                                               | -  |      |       | -        |         |          |         |    | -    | -           | heavy             |
| 4  | Length of neck                        | long                                                                                                                                                                                                                                                                                                                                                                                                                                                                                                                                                                                                                                                                                                | -  |      |       | -        | _       |          |         |    |      |             | short             |
| 5  | Muscling of neck                      | heavy                                                                                                                                                                                                                                                                                                                                                                                                                                                                                                                                                                                                                                                                                               | 1  |      |       | -        |         |          |         |    |      |             | poor              |
| 6  | Position of neck                      | vertical                                                                                                                                                                                                                                                                                                                                                                                                                                                                                                                                                                                                                                                                                            | -  | -    |       |          |         |          |         |    | -    | -           | horizontal        |
| 7  | Height of withers                     | high                                                                                                                                                                                                                                                                                                                                                                                                                                                                                                                                                                                                                                                                                                | -  |      |       |          |         |          |         |    |      | -           | flat              |
| B  | Position of shoulder                  | sloping                                                                                                                                                                                                                                                                                                                                                                                                                                                                                                                                                                                                                                                                                             | -  | -    |       | -        | _       |          |         |    | -    |             | straight          |
| 9  | Barrel                                | deep                                                                                                                                                                                                                                                                                                                                                                                                                                                                                                                                                                                                                                                                                                | 1  | -    |       | 2 10     | _       |          |         |    |      |             | shallow           |
| 10 | Line of back                          | strong                                                                                                                                                                                                                                                                                                                                                                                                                                                                                                                                                                                                                                                                                              | -  | _    |       |          | -       |          |         |    | -    |             | weak              |
| 11 | Line of Joins                         | strong                                                                                                                                                                                                                                                                                                                                                                                                                                                                                                                                                                                                                                                                                              | 1  | -    |       | 1        | -       |          |         |    |      | -           | weak              |
| 12 | Shape of croup                        | sloping                                                                                                                                                                                                                                                                                                                                                                                                                                                                                                                                                                                                                                                                                             | 1  | -    |       | 1        |         |          |         |    |      |             | flat              |
| 13 | Length of croup                       | long                                                                                                                                                                                                                                                                                                                                                                                                                                                                                                                                                                                                                                                                                                | 1  | -    |       |          |         |          |         |    |      |             | short             |
| 14 | Forearm                               | strong                                                                                                                                                                                                                                                                                                                                                                                                                                                                                                                                                                                                                                                                                              | -  | -    |       |          | -       |          |         |    |      |             | weak              |
| 15 | Cannon bone length                    | short                                                                                                                                                                                                                                                                                                                                                                                                                                                                                                                                                                                                                                                                                               | 1  | -    |       | 1        | -       |          |         |    |      |             | long              |
| 16 | Substance of legs                     | heavy                                                                                                                                                                                                                                                                                                                                                                                                                                                                                                                                                                                                                                                                                               | -  | -    |       |          | -       |          |         |    |      |             | light             |
| 17 | Stance of forelegs                    | over at knee                                                                                                                                                                                                                                                                                                                                                                                                                                                                                                                                                                                                                                                                                        | -  | -    |       |          | -       |          |         |    |      | -           | back at knee      |
| 18 | Stance of pastern                     | sloping                                                                                                                                                                                                                                                                                                                                                                                                                                                                                                                                                                                                                                                                                             | +  | -    |       |          | _       |          |         |    |      | -           | upright           |
| 19 | Heels                                 | high                                                                                                                                                                                                                                                                                                                                                                                                                                                                                                                                                                                                                                                                                                | -  | -    |       | -        | -       |          |         |    |      | -           | low               |
| 20 | Stance of hind legs                   | sickle                                                                                                                                                                                                                                                                                                                                                                                                                                                                                                                                                                                                                                                                                              | +  | -    |       | -        | -       |          |         |    |      | -           | straight          |
| 21 | Knees (front view)                    | big                                                                                                                                                                                                                                                                                                                                                                                                                                                                                                                                                                                                                                                                                                 | +  | -    |       | -        | -       |          |         |    | -    | -           | small             |
| 22 | Stance of forelegs                    | toed in                                                                                                                                                                                                                                                                                                                                                                                                                                                                                                                                                                                                                                                                                             | +  | -    |       |          | -       |          |         |    |      | -           | toed out          |
| 28 | Shape of feet                         | wide                                                                                                                                                                                                                                                                                                                                                                                                                                                                                                                                                                                                                                                                                                | -  | -    |       | -        | -       |          |         |    |      | -           | narrow            |
| 24 | Quality of legs                       | lean                                                                                                                                                                                                                                                                                                                                                                                                                                                                                                                                                                                                                                                                                                | -  | -    |       |          | -       |          | -       |    | -    | -           | blurred           |
| 25 | Hindquarters/gaskins                  | and the second se | -  | -    |       |          | -       |          |         |    |      | -           | weak              |
|    |                                       | strong<br>cow-hocked                                                                                                                                                                                                                                                                                                                                                                                                                                                                                                                                                                                                                                                                                | -  | -    |       | -        | -       |          | -       |    | -    | -           | bow-hocked        |
| 26 | Stance of hind legs                   | breed standard                                                                                                                                                                                                                                                                                                                                                                                                                                                                                                                                                                                                                                                                                      |    | -    |       |          | _       |          | -       |    | _    | -           | not breed standar |
| 21 | Туре                                  | breed standard                                                                                                                                                                                                                                                                                                                                                                                                                                                                                                                                                                                                                                                                                      | -  |      | -     | 1        | _       | <u> </u> |         |    |      |             | not breed standar |
|    | Movement trait                        | Description                                                                                                                                                                                                                                                                                                                                                                                                                                                                                                                                                                                                                                                                                         | 0  | oive |       | <u> </u> | Average |          | Obvious |    |      | Description |                   |
|    | wovement trait                        | Description                                                                                                                                                                                                                                                                                                                                                                                                                                                                                                                                                                                                                                                                                         | 10 | b    |       |          |         | e        |         |    | h    | 1           | Description       |
| 28 | Walk: length of stride                | long                                                                                                                                                                                                                                                                                                                                                                                                                                                                                                                                                                                                                                                                                                |    |      |       |          | u       |          |         |    |      | · ·         | short             |
| 29 | Walk: correctness                     | toed in                                                                                                                                                                                                                                                                                                                                                                                                                                                                                                                                                                                                                                                                                             | -  | -    |       |          |         |          |         |    | -    | -           | toed out          |
| 30 | Trot: length of stride                | long                                                                                                                                                                                                                                                                                                                                                                                                                                                                                                                                                                                                                                                                                                | +  | -    |       |          |         |          |         |    |      | -           | short             |
| 31 | Trot: correctness                     | correct                                                                                                                                                                                                                                                                                                                                                                                                                                                                                                                                                                                                                                                                                             | -  | -    |       |          |         |          |         |    |      | -           | incorrect         |
| 32 | Trot: elasticity                      | elastic                                                                                                                                                                                                                                                                                                                                                                                                                                                                                                                                                                                                                                                                                             | -  | -    |       |          |         |          |         |    |      | -           | stiff             |
|    |                                       |                                                                                                                                                                                                                                                                                                                                                                                                                                                                                                                                                                                                                                                                                                     | -  |      |       | _        |         |          |         |    |      | _           |                   |
| 33 | Trot: impulsion                       | powerful                                                                                                                                                                                                                                                                                                                                                                                                                                                                                                                                                                                                                                                                                            | -  | -    | _     |          |         |          |         |    |      | -           | weak              |
| 34 | Trot: balance                         | carrying                                                                                                                                                                                                                                                                                                                                                                                                                                                                                                                                                                                                                                                                                            | -  | _    |       | _        | _       |          | _       |    |      |             | pushing           |
| 35 | Canter: length of stride              | long                                                                                                                                                                                                                                                                                                                                                                                                                                                                                                                                                                                                                                                                                                | -  |      | 1.    |          | _       |          |         |    |      |             | short             |
| 36 | Canter: Impulsion                     | powerful                                                                                                                                                                                                                                                                                                                                                                                                                                                                                                                                                                                                                                                                                            |    |      |       | - 6      | _       |          |         |    | - 0  |             | weak              |
| 37 | Canter: balance                       | carrying                                                                                                                                                                                                                                                                                                                                                                                                                                                                                                                                                                                                                                                                                            | -  |      |       |          |         |          |         |    |      |             | pushing           |
|    |                                       |                                                                                                                                                                                                                                                                                                                                                                                                                                                                                                                                                                                                                                                                                                     | -  | ovio |       |          |         |          |         |    | vio  |             |                   |
|    | Athleticism trait                     | Description                                                                                                                                                                                                                                                                                                                                                                                                                                                                                                                                                                                                                                                                                         | a  |      |       | -        |         | era      |         |    | h    |             | Description       |
| 38 | Reflexes:                             | guick                                                                                                                                                                                                                                                                                                                                                                                                                                                                                                                                                                                                                                                                                               | a  | D    | c     | -        |         | e        |         |    | n    |             | slow              |
| 39 | Technique: forelegs                   | bent                                                                                                                                                                                                                                                                                                                                                                                                                                                                                                                                                                                                                                                                                                | -  | -    |       |          |         |          |         | -  |      | -           | stretched         |
| 40 | Technique: forelegs                   | rounded                                                                                                                                                                                                                                                                                                                                                                                                                                                                                                                                                                                                                                                                                             | -  | -    | 10000 |          |         |          |         |    |      | -           | hollow            |
| 40 | Technique: back                       |                                                                                                                                                                                                                                                                                                                                                                                                                                                                                                                                                                                                                                                                                                     | -  | -    |       |          |         |          |         |    | -    | -           | tight             |
| 41 | Scope:                                | open<br>much                                                                                                                                                                                                                                                                                                                                                                                                                                                                                                                                                                                                                                                                                        | -  | -    |       |          |         |          |         |    | -    | -           | little            |
|    |                                       |                                                                                                                                                                                                                                                                                                                                                                                                                                                                                                                                                                                                                                                                                                     | -  | -    |       | -        |         |          |         |    | -    | -           | stiff             |
| 43 | Elasticity:<br>Care:                  | supple                                                                                                                                                                                                                                                                                                                                                                                                                                                                                                                                                                                                                                                                                              | -  | -    |       |          |         |          |         |    |      | -           | 30.474.6          |
|    |                                       | careful                                                                                                                                                                                                                                                                                                                                                                                                                                                                                                                                                                                                                                                                                             | -  | -    |       |          |         |          |         |    | _    | -           | not careful       |
| 45 | Attitude:                             | much                                                                                                                                                                                                                                                                                                                                                                                                                                                                                                                                                                                                                                                                                                | 1  |      | 12    | 1000     |         |          |         |    | - 24 |             | little            |

Comments from profile: Point 26 – Base narrow.