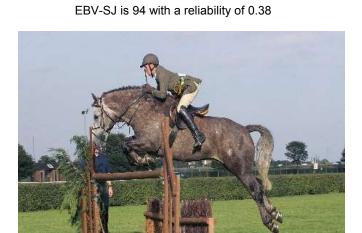

# ADDITIONAL MERITS Irish Draught Horse Studbook OP PP Showjumping Silver -

#### 13% TB.

EBV-SJ is 93 with a reliability of 0.43