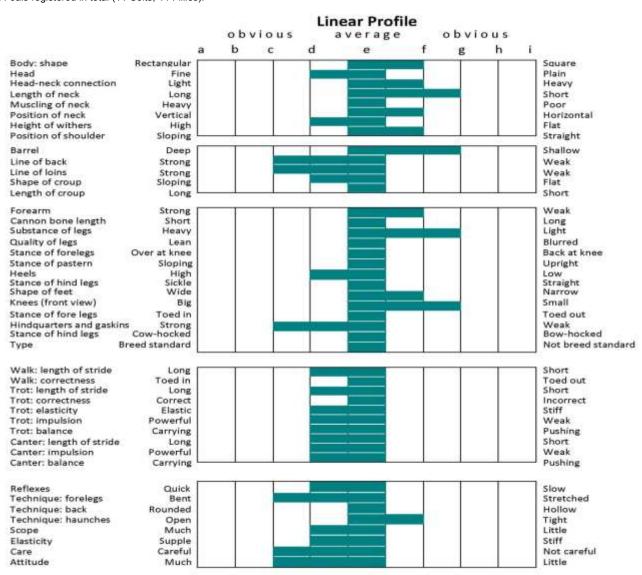

## <u>Trademarks</u>

Irish Sport Horse  $\mathbb{R}$ , Irish Horse Register  $\mathbb{R}$  and Horse Sport Ireland  $\mathbb{R}$  are registered trademarks of Horse Sport Ireland.

Linear scoring was introduced in 2010 under the new Horse Sport Ireland inspection process for the Irish Sport Horse and Irish Draught Horse Studbooks. Linear scoring is a descriptive method of assessing a horse, describing where a horse lies between the biological extremes for any given trait. For example, the trait 'Stance of Forelegs' describes where a horse lies in relation to the two extremes for that trait, i.e. between obviously 'Back at Knee' and obviously 'Over at Knee'.

| Trait              |              | Obvious  | Average  | Obvious  |
|--------------------|--------------|----------|----------|----------|
|                    |              | a b c    | d e f    | ghi      |
| Stance of Forelegs | Back at Knee | [] [] [] | [] [] [] | [] [] [] |
|                    |              |          |          |          |

A horse that receives an 'a' for 'Stance of Forelegs' is being described by the inspection panel as being very obviously 'Back at Knee', while a horse that received a score of 'i' is being described as very obviously 'Over at Knee'. A horse that receives a score of 'e' is being described as average for 'Stance of Forelegs' (neither over or back at knee). Linear scoring is strictly about making observations on a horses traits and the average score is not always the most desirable. For example, the trait 'Scope' is assessed when the horse is jumped loose or under saddle. Horses are described in terms of where they lie between having 'Much' or 'Little' Scope. In this case scoring an 'a' for obviously 'Much Scope' is preferable to scoring an 'e' for 'Average Scope'.

| Trait |      | Obvious  | Average  | Obvious  |        |
|-------|------|----------|----------|----------|--------|
|       |      | a b c    | d e f    | ghi      |        |
| Scope | Much | [] [] [] | [] [] [] | [] [] [] | Little |
|       |      |          |          |          |        |

There are 45 traits scored for each Irish Draught Horse inspected, including 27 conformation traits, 10 movement traits and 8 athleticism traits. The additional traits scored for Irish Draught Horses bear relevance to the Irish Draught breed type (eg. Cannon Bone Length, Barrel).

In this publication linear profiles are published for all stallions that were classified as CLASS 1, RID-GB and RID-CAN in the Irish Draught Horse Studbook between 2010 and 2014.