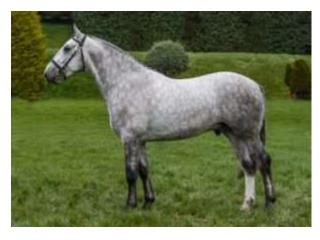

#### **BALLYKNOWE CHANCER (IDC1)**

#### IHR-10081935. Colour: Grey. Year: 2009 Height: 168.0 cms. Girth: 210.0 cms. Bone: 24.0 cms.

HEATHER GLEN, (RID)