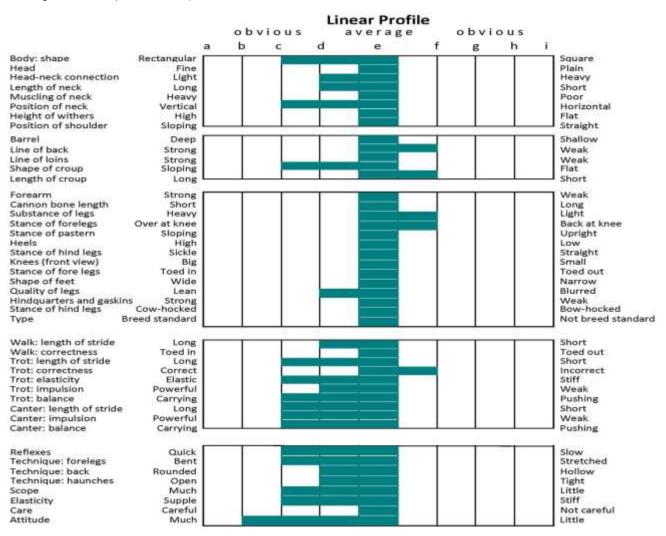

#### Bar Chart for Ballyknowe Chancer

|    | Conformation trait                    | Description                                                                                                                                                                                                                                                                                                                                                                                                                                                                                                                                                                                                                                                                                         | 0  | bvio | us    |          | Av      | era      | ge      | Ot | vio  | us          | Description       |
|----|---------------------------------------|-----------------------------------------------------------------------------------------------------------------------------------------------------------------------------------------------------------------------------------------------------------------------------------------------------------------------------------------------------------------------------------------------------------------------------------------------------------------------------------------------------------------------------------------------------------------------------------------------------------------------------------------------------------------------------------------------------|----|------|-------|----------|---------|----------|---------|----|------|-------------|-------------------|
|    | · · · · · · · · · · · · · · · · · · · | 1                                                                                                                                                                                                                                                                                                                                                                                                                                                                                                                                                                                                                                                                                                   | 8  | b    | c     |          | d       | e        | f       | E  | h    | 1           |                   |
| 1  | Body Shape                            | rectangular                                                                                                                                                                                                                                                                                                                                                                                                                                                                                                                                                                                                                                                                                         | 1  |      |       |          |         |          |         |    |      |             | square            |
| 2  | Head appearance                       | fine                                                                                                                                                                                                                                                                                                                                                                                                                                                                                                                                                                                                                                                                                                | 1  |      |       |          |         |          |         |    | -    |             | plain             |
| 3  | Head/neck connection                  | light                                                                                                                                                                                                                                                                                                                                                                                                                                                                                                                                                                                                                                                                                               | -  |      |       | -        |         |          |         |    | -    | -           | heavy             |
| 4  | Length of neck                        | long                                                                                                                                                                                                                                                                                                                                                                                                                                                                                                                                                                                                                                                                                                | -  |      |       | -        | _       |          |         |    |      |             | short             |
| 5  | Muscling of neck                      | heavy                                                                                                                                                                                                                                                                                                                                                                                                                                                                                                                                                                                                                                                                                               | 1  |      |       | -        |         |          |         |    |      |             | poor              |
| 6  | Position of neck                      | vertical                                                                                                                                                                                                                                                                                                                                                                                                                                                                                                                                                                                                                                                                                            | -  | -    |       |          |         |          |         |    | -    | -           | horizontal        |
| 7  | Height of withers                     | high                                                                                                                                                                                                                                                                                                                                                                                                                                                                                                                                                                                                                                                                                                | -  |      |       |          |         |          |         |    |      | -           | flat              |
| B  | Position of shoulder                  | sloping                                                                                                                                                                                                                                                                                                                                                                                                                                                                                                                                                                                                                                                                                             | -  | -    |       | -        | _       |          |         |    | -    |             | straight          |
| 9  | Barrel                                | deep                                                                                                                                                                                                                                                                                                                                                                                                                                                                                                                                                                                                                                                                                                | 1  | -    |       | 2 10     | _       |          |         |    |      |             | shallow           |
| 10 | Line of back                          | strong                                                                                                                                                                                                                                                                                                                                                                                                                                                                                                                                                                                                                                                                                              | -  | _    |       |          | -       |          |         |    | -    |             | weak              |
| 11 | Line of Joins                         | strong                                                                                                                                                                                                                                                                                                                                                                                                                                                                                                                                                                                                                                                                                              | 1  | -    |       | 1        | -       |          |         |    |      | -           | weak              |
| 12 | Shape of croup                        | sloping                                                                                                                                                                                                                                                                                                                                                                                                                                                                                                                                                                                                                                                                                             | 1  | -    |       | 1        |         |          |         |    |      |             | flat              |
| 13 | Length of croup                       | long                                                                                                                                                                                                                                                                                                                                                                                                                                                                                                                                                                                                                                                                                                | 1  | -    |       |          |         |          |         |    |      |             | short             |
| 14 | Forearm                               | strong                                                                                                                                                                                                                                                                                                                                                                                                                                                                                                                                                                                                                                                                                              | -  | -    |       |          | -       |          |         |    |      |             | weak              |
| 15 | Cannon bone length                    | short                                                                                                                                                                                                                                                                                                                                                                                                                                                                                                                                                                                                                                                                                               | 1  | -    |       | 1        | -       |          |         |    |      |             | long              |
| 16 | Substance of legs                     | heavy                                                                                                                                                                                                                                                                                                                                                                                                                                                                                                                                                                                                                                                                                               | -  | -    |       |          | -       |          |         |    |      |             | light             |
| 17 | Stance of forelegs                    | over at knee                                                                                                                                                                                                                                                                                                                                                                                                                                                                                                                                                                                                                                                                                        | -  | -    |       |          | -       |          |         |    |      | -           | back at knee      |
| 18 | Stance of pastern                     | sloping                                                                                                                                                                                                                                                                                                                                                                                                                                                                                                                                                                                                                                                                                             | +  | -    |       |          | _       |          |         |    |      | -           | upright           |
| 19 | Heels                                 | high                                                                                                                                                                                                                                                                                                                                                                                                                                                                                                                                                                                                                                                                                                | -  | -    |       | -        | -       |          |         |    |      | -           | low               |
| 20 | Stance of hind legs                   | sickle                                                                                                                                                                                                                                                                                                                                                                                                                                                                                                                                                                                                                                                                                              | +  | -    |       | -        | -       |          |         |    |      | -           | straight          |
| 21 | Knees (front view)                    | big                                                                                                                                                                                                                                                                                                                                                                                                                                                                                                                                                                                                                                                                                                 | +  | -    |       | -        | -       |          |         |    | -    | -           | small             |
| 22 | Stance of forelegs                    | toed in                                                                                                                                                                                                                                                                                                                                                                                                                                                                                                                                                                                                                                                                                             | +  | -    |       |          | -       |          |         |    |      | -           | toed out          |
| 28 | Shape of feet                         | wide                                                                                                                                                                                                                                                                                                                                                                                                                                                                                                                                                                                                                                                                                                | -  | -    |       | -        | -       |          |         |    |      | -           | narrow            |
| 24 | Quality of legs                       | lean                                                                                                                                                                                                                                                                                                                                                                                                                                                                                                                                                                                                                                                                                                | -  | -    |       |          | -       |          | -       |    | -    | -           | blurred           |
| 25 | Hindquarters/gaskins                  | and the second se | -  | -    |       |          | -       |          |         |    |      | -           | weak              |
|    |                                       | strong<br>cow-hocked                                                                                                                                                                                                                                                                                                                                                                                                                                                                                                                                                                                                                                                                                | -  | -    |       | -        | -       |          | -       |    | -    | -           | bow-hocked        |
| 26 | Stance of hind legs                   | breed standard                                                                                                                                                                                                                                                                                                                                                                                                                                                                                                                                                                                                                                                                                      |    | -    |       |          | _       |          | -       |    | _    | -           | not breed standar |
| 21 | Туре                                  | breed standard                                                                                                                                                                                                                                                                                                                                                                                                                                                                                                                                                                                                                                                                                      | -  |      | -     | 1        | _       | <u> </u> |         |    |      |             | not breed standar |
|    | Movement trait                        | Description                                                                                                                                                                                                                                                                                                                                                                                                                                                                                                                                                                                                                                                                                         | 0  | oive |       | <u> </u> | Average |          | Obvious |    |      | Description |                   |
|    | wovement trait                        | Description                                                                                                                                                                                                                                                                                                                                                                                                                                                                                                                                                                                                                                                                                         | 10 | b    |       |          |         | e        |         |    | h    | 1           | Description       |
| 28 | Walk: length of stride                | long                                                                                                                                                                                                                                                                                                                                                                                                                                                                                                                                                                                                                                                                                                |    |      |       |          | u       |          |         |    |      | · ·         | short             |
| 29 | Walk: correctness                     | toed in                                                                                                                                                                                                                                                                                                                                                                                                                                                                                                                                                                                                                                                                                             | -  | -    |       |          |         |          |         |    | -    | -           | toed out          |
| 30 | Trot: length of stride                | long                                                                                                                                                                                                                                                                                                                                                                                                                                                                                                                                                                                                                                                                                                | +  | -    |       |          |         |          |         |    |      | -           | short             |
| 31 | Trot: correctness                     | correct                                                                                                                                                                                                                                                                                                                                                                                                                                                                                                                                                                                                                                                                                             | -  | -    |       |          |         |          |         |    |      | -           | incorrect         |
| 32 | Trot: elasticity                      | elastic                                                                                                                                                                                                                                                                                                                                                                                                                                                                                                                                                                                                                                                                                             | -  | -    |       |          |         |          |         |    |      | -           | stiff             |
|    |                                       |                                                                                                                                                                                                                                                                                                                                                                                                                                                                                                                                                                                                                                                                                                     | -  |      |       | _        |         |          |         |    |      | _           |                   |
| 33 | Trot: impulsion                       | powerful                                                                                                                                                                                                                                                                                                                                                                                                                                                                                                                                                                                                                                                                                            | -  | -    | _     |          |         |          |         |    |      | -           | weak              |
| 34 | Trot: balance                         | carrying                                                                                                                                                                                                                                                                                                                                                                                                                                                                                                                                                                                                                                                                                            | -  | _    |       | _        | _       |          | _       |    |      |             | pushing           |
| 35 | Canter: length of stride              | long                                                                                                                                                                                                                                                                                                                                                                                                                                                                                                                                                                                                                                                                                                | -  |      | 1.    |          | _       |          |         |    |      |             | short             |
| 36 | Canter: Impulsion                     | powerful                                                                                                                                                                                                                                                                                                                                                                                                                                                                                                                                                                                                                                                                                            |    |      |       | - 6      | _       |          |         |    | - 0  |             | weak              |
| 37 | Canter: balance                       | carrying                                                                                                                                                                                                                                                                                                                                                                                                                                                                                                                                                                                                                                                                                            | -  |      |       |          |         |          |         |    |      |             | pushing           |
|    |                                       |                                                                                                                                                                                                                                                                                                                                                                                                                                                                                                                                                                                                                                                                                                     | -  | ovio |       |          |         |          |         |    | vio  |             |                   |
|    | Athleticism trait                     | Description                                                                                                                                                                                                                                                                                                                                                                                                                                                                                                                                                                                                                                                                                         | a  |      |       | -        |         | era      |         |    | h    |             | Description       |
| 38 | Reflexes:                             | guick                                                                                                                                                                                                                                                                                                                                                                                                                                                                                                                                                                                                                                                                                               | a  | D    | c     | -        |         | e        |         |    | n    |             | slow              |
| 39 | Technique: forelegs                   | bent                                                                                                                                                                                                                                                                                                                                                                                                                                                                                                                                                                                                                                                                                                | -  | -    |       |          |         |          |         | -  |      | -           | stretched         |
| 40 | Technique: forelegs                   | rounded                                                                                                                                                                                                                                                                                                                                                                                                                                                                                                                                                                                                                                                                                             | -  | -    | 10000 |          |         |          |         |    |      | -           | hollow            |
| 40 | Technique: back                       |                                                                                                                                                                                                                                                                                                                                                                                                                                                                                                                                                                                                                                                                                                     | -  | -    |       |          |         |          |         |    | -    | -           | tight             |
| 41 | Scope:                                | open<br>much                                                                                                                                                                                                                                                                                                                                                                                                                                                                                                                                                                                                                                                                                        | -  | -    |       |          |         |          |         |    | -    | -           | little            |
|    |                                       |                                                                                                                                                                                                                                                                                                                                                                                                                                                                                                                                                                                                                                                                                                     | -  | -    |       | -        |         |          |         |    | -    | -           | stiff             |
| 43 | Elasticity:<br>Care:                  | supple                                                                                                                                                                                                                                                                                                                                                                                                                                                                                                                                                                                                                                                                                              | -  | -    |       |          |         |          |         |    |      | -           | 30.474.6          |
|    |                                       | careful                                                                                                                                                                                                                                                                                                                                                                                                                                                                                                                                                                                                                                                                                             | -  | -    |       |          |         |          |         |    | _    | -           | not careful       |
| 45 | Attitude:                             | much                                                                                                                                                                                                                                                                                                                                                                                                                                                                                                                                                                                                                                                                                                | 1  |      | 12    | 1000     |         |          |         |    | - 24 |             | little            |

Comments from profile: Point 26 – Base narrow.