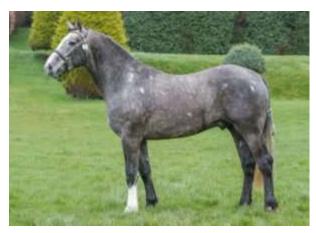

#### **BALLYKNOWE CHANCER (IDC1)**

#### IHR-10081935. Colour: Grey. Year: 2009 Height: 168.0 cms. Girth: 210.0 cms. Bone: 24.0 cms.

HEATHER GLEN, (RID)