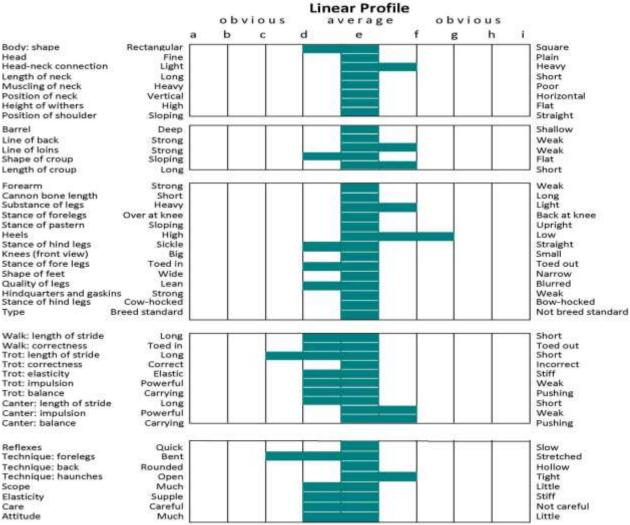

#### Bar Chart for Ballyknowe Chancer

|    | Conformation trait                    | Description                                                                                                                                                                                                                                                                                                                                                                                                                                                                                                                                                                                                                                                                                         | 0  | bvio | us    |          | Av      | era      | ge      | Ot | vio  | us          | Description       |
|----|---------------------------------------|-----------------------------------------------------------------------------------------------------------------------------------------------------------------------------------------------------------------------------------------------------------------------------------------------------------------------------------------------------------------------------------------------------------------------------------------------------------------------------------------------------------------------------------------------------------------------------------------------------------------------------------------------------------------------------------------------------|----|------|-------|----------|---------|----------|---------|----|------|-------------|-------------------|
|    | · · · · · · · · · · · · · · · · · · · | 1                                                                                                                                                                                                                                                                                                                                                                                                                                                                                                                                                                                                                                                                                                   | 8  | b    | c     |          | d       | e        | f       | E  | h    | 1           |                   |
| 1  | Body Shape                            | rectangular                                                                                                                                                                                                                                                                                                                                                                                                                                                                                                                                                                                                                                                                                         | 1  |      |       |          |         |          |         |    |      |             | square            |
| 2  | Head appearance                       | fine                                                                                                                                                                                                                                                                                                                                                                                                                                                                                                                                                                                                                                                                                                | 1  |      |       |          |         |          |         |    | -    |             | plain             |
| 3  | Head/neck connection                  | light                                                                                                                                                                                                                                                                                                                                                                                                                                                                                                                                                                                                                                                                                               | -  |      |       | -        |         |          |         |    | -    | -           | heavy             |
| 4  | Length of neck                        | long                                                                                                                                                                                                                                                                                                                                                                                                                                                                                                                                                                                                                                                                                                | -  |      |       | -        | _       |          |         |    |      |             | short             |
| 5  | Muscling of neck                      | heavy                                                                                                                                                                                                                                                                                                                                                                                                                                                                                                                                                                                                                                                                                               | 1  |      |       | -        |         |          |         |    |      |             | poor              |
| 6  | Position of neck                      | vertical                                                                                                                                                                                                                                                                                                                                                                                                                                                                                                                                                                                                                                                                                            | -  | -    |       |          |         |          |         |    | -    | -           | horizontal        |
| 7  | Height of withers                     | high                                                                                                                                                                                                                                                                                                                                                                                                                                                                                                                                                                                                                                                                                                | -  |      |       |          |         |          |         |    |      | -           | flat              |
| B  | Position of shoulder                  | sloping                                                                                                                                                                                                                                                                                                                                                                                                                                                                                                                                                                                                                                                                                             | -  | -    |       | -        | _       |          |         |    | -    |             | straight          |
| 9  | Barrel                                | deep                                                                                                                                                                                                                                                                                                                                                                                                                                                                                                                                                                                                                                                                                                | 1  | -    |       | 2 10     | _       |          |         |    |      |             | shallow           |
| 10 | Line of back                          | strong                                                                                                                                                                                                                                                                                                                                                                                                                                                                                                                                                                                                                                                                                              | -  | _    |       |          | -       |          |         |    | -    |             | weak              |
| 11 | Line of Joins                         | strong                                                                                                                                                                                                                                                                                                                                                                                                                                                                                                                                                                                                                                                                                              | 1  | -    |       | 1        | -       |          |         |    |      | -           | weak              |
| 12 | Shape of croup                        | sloping                                                                                                                                                                                                                                                                                                                                                                                                                                                                                                                                                                                                                                                                                             | 1  | -    |       | 1        |         |          |         |    |      |             | flat              |
| 13 | Length of croup                       | long                                                                                                                                                                                                                                                                                                                                                                                                                                                                                                                                                                                                                                                                                                | 1  | -    |       |          |         |          |         |    |      |             | short             |
| 14 | Forearm                               | strong                                                                                                                                                                                                                                                                                                                                                                                                                                                                                                                                                                                                                                                                                              | -  | -    |       |          | -       |          |         |    |      |             | weak              |
| 15 | Cannon bone length                    | short                                                                                                                                                                                                                                                                                                                                                                                                                                                                                                                                                                                                                                                                                               | 1  | -    |       | 1        | -       |          |         |    |      |             | long              |
| 16 | Substance of legs                     | heavy                                                                                                                                                                                                                                                                                                                                                                                                                                                                                                                                                                                                                                                                                               | -  | -    |       |          | -       |          |         |    |      |             | light             |
| 17 | Stance of forelegs                    | over at knee                                                                                                                                                                                                                                                                                                                                                                                                                                                                                                                                                                                                                                                                                        | -  | -    |       |          | -       |          |         |    |      | -           | back at knee      |
| 18 | Stance of pastern                     | sloping                                                                                                                                                                                                                                                                                                                                                                                                                                                                                                                                                                                                                                                                                             | +  | -    |       |          | _       |          |         |    |      | -           | upright           |
| 19 | Heels                                 | high                                                                                                                                                                                                                                                                                                                                                                                                                                                                                                                                                                                                                                                                                                | -  | -    |       | -        | -       |          |         |    |      | -           | low               |
| 20 | Stance of hind legs                   | sickle                                                                                                                                                                                                                                                                                                                                                                                                                                                                                                                                                                                                                                                                                              | +  | -    |       | -        | -       |          |         |    |      | -           | straight          |
| 21 | Knees (front view)                    | big                                                                                                                                                                                                                                                                                                                                                                                                                                                                                                                                                                                                                                                                                                 | +  | -    |       | -        | -       |          |         |    | -    | -           | small             |
| 22 | Stance of forelegs                    | toed in                                                                                                                                                                                                                                                                                                                                                                                                                                                                                                                                                                                                                                                                                             | +  | -    |       |          | -       |          |         |    |      | -           | toed out          |
| 28 | Shape of feet                         | wide                                                                                                                                                                                                                                                                                                                                                                                                                                                                                                                                                                                                                                                                                                | -  | -    |       | -        | -       |          |         |    |      | -           | narrow            |
| 24 | Quality of legs                       | lean                                                                                                                                                                                                                                                                                                                                                                                                                                                                                                                                                                                                                                                                                                | -  | -    |       |          | -       |          | -       |    | -    | -           | blurred           |
| 25 | Hindquarters/gaskins                  | and the second se | -  | -    |       |          | -       |          |         |    |      | -           | weak              |
|    |                                       | strong<br>cow-hocked                                                                                                                                                                                                                                                                                                                                                                                                                                                                                                                                                                                                                                                                                | -  | -    |       | -        | -       |          | -       |    | -    | -           | bow-hocked        |
| 26 | Stance of hind legs                   | breed standard                                                                                                                                                                                                                                                                                                                                                                                                                                                                                                                                                                                                                                                                                      |    | -    |       |          | _       |          | -       |    | _    | -           | not breed standar |
| 21 | Туре                                  | breed standard                                                                                                                                                                                                                                                                                                                                                                                                                                                                                                                                                                                                                                                                                      | -  |      | -     | 1        | _       | <u> </u> |         |    |      |             | not breed standar |
|    | Movement trait                        | Description                                                                                                                                                                                                                                                                                                                                                                                                                                                                                                                                                                                                                                                                                         | 0  | oive |       | <u> </u> | Average |          | Obvious |    |      | Description |                   |
|    | wovement trait                        | Description                                                                                                                                                                                                                                                                                                                                                                                                                                                                                                                                                                                                                                                                                         | 10 | b    |       |          |         | e        |         |    | h    | 1           | Description       |
| 28 | Walk: length of stride                | long                                                                                                                                                                                                                                                                                                                                                                                                                                                                                                                                                                                                                                                                                                |    |      |       |          | u       |          |         |    |      | · ·         | short             |
| 29 | Walk: correctness                     | toed in                                                                                                                                                                                                                                                                                                                                                                                                                                                                                                                                                                                                                                                                                             | -  | -    |       |          |         |          |         |    | -    | -           | toed out          |
| 30 | Trot: length of stride                | long                                                                                                                                                                                                                                                                                                                                                                                                                                                                                                                                                                                                                                                                                                | +  | -    |       |          |         |          |         |    |      | -           | short             |
| 31 | Trot: correctness                     | correct                                                                                                                                                                                                                                                                                                                                                                                                                                                                                                                                                                                                                                                                                             | -  | -    |       |          |         |          |         |    |      | -           | incorrect         |
| 32 | Trot: elasticity                      | elastic                                                                                                                                                                                                                                                                                                                                                                                                                                                                                                                                                                                                                                                                                             | -  | -    |       |          |         |          |         |    |      | -           | stiff             |
|    |                                       |                                                                                                                                                                                                                                                                                                                                                                                                                                                                                                                                                                                                                                                                                                     | -  |      |       | _        |         |          |         |    |      | _           |                   |
| 33 | Trot: impulsion                       | powerful                                                                                                                                                                                                                                                                                                                                                                                                                                                                                                                                                                                                                                                                                            | -  | -    | _     |          |         |          |         |    |      | -           | weak              |
| 34 | Trot: balance                         | carrying                                                                                                                                                                                                                                                                                                                                                                                                                                                                                                                                                                                                                                                                                            | -  | _    |       | _        | _       |          | _       |    |      |             | pushing           |
| 35 | Canter: length of stride              | long                                                                                                                                                                                                                                                                                                                                                                                                                                                                                                                                                                                                                                                                                                | -  |      | 1.    |          | _       |          |         |    |      |             | short             |
| 36 | Canter: Impulsion                     | powerful                                                                                                                                                                                                                                                                                                                                                                                                                                                                                                                                                                                                                                                                                            |    |      |       | - 6      | _       |          |         |    | - 0  |             | weak              |
| 37 | Canter: balance                       | carrying                                                                                                                                                                                                                                                                                                                                                                                                                                                                                                                                                                                                                                                                                            | -  |      |       |          |         |          |         |    |      |             | pushing           |
|    |                                       |                                                                                                                                                                                                                                                                                                                                                                                                                                                                                                                                                                                                                                                                                                     | -  | ovio |       |          |         |          |         |    | vio  |             |                   |
|    | Athleticism trait                     | Description                                                                                                                                                                                                                                                                                                                                                                                                                                                                                                                                                                                                                                                                                         | a  |      |       | -        |         | era      |         |    | h    |             | Description       |
| 38 | Reflexes:                             | guick                                                                                                                                                                                                                                                                                                                                                                                                                                                                                                                                                                                                                                                                                               | a  | D    | c     | -        |         | e        |         |    | n    |             | slow              |
| 39 | Technique: forelegs                   | bent                                                                                                                                                                                                                                                                                                                                                                                                                                                                                                                                                                                                                                                                                                | -  | -    |       |          |         |          |         | -  |      | -           | stretched         |
| 40 | Technique: forelegs                   | rounded                                                                                                                                                                                                                                                                                                                                                                                                                                                                                                                                                                                                                                                                                             | -  | -    | 10000 |          |         |          |         |    |      | -           | hollow            |
| 40 | Technique: back                       |                                                                                                                                                                                                                                                                                                                                                                                                                                                                                                                                                                                                                                                                                                     | -  | -    |       |          |         |          |         |    | -    | -           | tight             |
| 41 | Scope:                                | open<br>much                                                                                                                                                                                                                                                                                                                                                                                                                                                                                                                                                                                                                                                                                        | -  | -    |       |          |         |          |         |    | -    | -           | little            |
|    |                                       |                                                                                                                                                                                                                                                                                                                                                                                                                                                                                                                                                                                                                                                                                                     | -  | -    |       | -        |         |          |         |    | -    | -           | stiff             |
| 43 | Elasticity:<br>Care:                  | supple                                                                                                                                                                                                                                                                                                                                                                                                                                                                                                                                                                                                                                                                                              | -  | -    |       |          |         |          |         |    |      | -           | 30.474.6          |
|    |                                       | careful                                                                                                                                                                                                                                                                                                                                                                                                                                                                                                                                                                                                                                                                                             | -  | -    |       |          |         |          |         |    | _    | -           | not careful       |
| 45 | Attitude:                             | much                                                                                                                                                                                                                                                                                                                                                                                                                                                                                                                                                                                                                                                                                                | 1  |      | 12    | 1000     |         |          |         |    | - 24 |             | little            |

Comments from profile: Point 26 – Base narrow.

#### 3724140010081935. Year Classified: 2014.