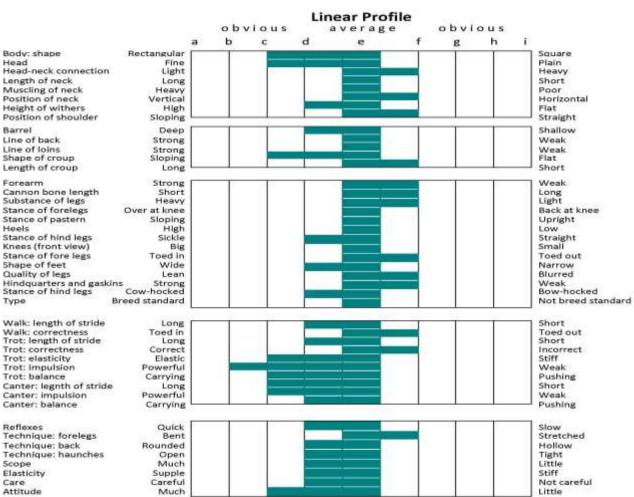

## <u>Trademarks</u>

Irish Sport Horse  $\mathbb{R}$ , Irish Horse Register  $\mathbb{R}$  and Horse Sport Ireland  $\mathbb{R}$  are registered trademarks of Horse Sport Ireland.

Linear scoring was introduced in 2010 under the new Horse Sport Ireland inspection process for the Irish Sport Horse and Irish Draught Horse Studbooks. Linear scoring is a descriptive method of assessing a horse, describing where a horse lies between the biological extremes for any given trait. For example, the trait 'Stance of Forelegs' describes where a horse lies in relation to the two extremes for that trait, i.e. between obviously 'Back at Knee' and obviously 'Over at Knee'.

| Trait              |              | Obvious  | Average  | Obvious  |
|--------------------|--------------|----------|----------|----------|
|                    |              | a b c    | d e f    | ghi      |
| Stance of Forelegs | Back at Knee | [] [] [] | [] [] [] | [] [] [] |
|                    |              |          |          |          |

A horse that receives an 'a' for 'Stance of Forelegs' is being described by the inspection panel as being very obviously 'Back at Knee', while a horse that received a score of 'i' is being described as very obviously 'Over at Knee'. A horse that receives a score of 'e' is being described as average for 'Stance of Forelegs' (neither over or back at knee). Linear scoring is strictly about making observations on a horses traits and the average score is not always the most desirable. For example, the trait 'Scope' is assessed when the horse is jumped loose or under saddle. Horses are described in terms of where they lie between having 'Much' or 'Little' Scope. In this case scoring an 'a' for obviously 'Much Scope' is preferable to scoring an 'e' for 'Average Scope'.

| Trait |      | Obvious  | Average  | Obvious  |        |
|-------|------|----------|----------|----------|--------|
|       |      | a b c    | d e f    | ghi      |        |
| Scope | Much | [] [] [] | [] [] [] | [] [] [] | Little |
|       |      |          |          |          |        |

There are 45 traits scored for each Irish Draught Horse inspected, including 27 conformation traits, 10 movement traits and 8 athleticism traits. The additional traits scored for Irish Draught Horses bear relevance to the Irish Draught breed type (eg. Cannon Bone Length, Barrel).

In this publication linear profiles are published for all stallions that were classified as CLASS 1, RID-GB and RID-CAN in the Irish Draught Horse Studbook between 2010 and 2014.

## USERS GUIDE SAMPLE LINEAR PROFILE FOR AN IRISH DRAUGHT HORSE