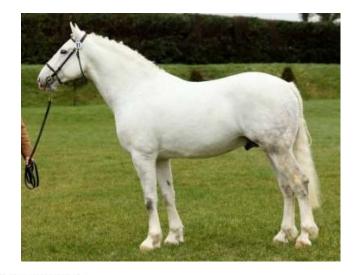

22.0 cms.

KING ELVIS, (IDC1)

ANNAGHDOWN STAR, (IDC1)

#### ANNAGHDOWN GOLD, (RID) **STAR KINGDOM, (IDC1)**

KING OF DIAMONDS, (IDC1)

IRELAND'S DIAMOND, (RID)

TULLAGH IRELANDS GLORY, (RID) PRIDE OF TOAMES, (IDC1)

#### GREY MACHA, (IDC1)

BALLYBANE GRACE, (RID) SKIPPY, (IDC1)

#### **KILTULLA ROSE, (RID)**

DIREEN ROSE, (AID)

#### MOUNTAIN DAISY, (ISH)

Breeder: Moira McKenna, Co. Down.

Service Fee: On application.

Owned by: Deane Brown, 34 Wood Road, Castlewellan, Co. Down. BT31 9LR

Telephone: 0044 2843 778243 Mobile: 0044 7751 026260.

This stallion is available through; Natural Service

11 Coverings in 2014. 10 Foals registered in 2015 (7 Colts, 3 Fillies). 7 Coverings in 2015. 6 Foals registered in 2016 (2 Colts, 4 Fillies). 73 Foals registered in total (37 Colts, 36 Fillies).



**ADDITIONAL MERITS** 

9% TB.

OP

Bronze

e Studbook

|                                                                                                                                                                                                                                                                            |                                                                                                                                                     | ol | ovious |   | ear Prof |   | obvi | ous |                                                                                                                                                           |
|----------------------------------------------------------------------------------------------------------------------