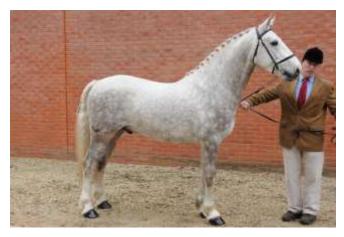

#### **BALLYKNOWE CHANCER (IDC1)**

#### IHR-10081935. Colour: Grey. Year: 2009 Height: 168.0 cms. Girth: 210.0 cms. Bone: 24.0 cms.

HEATHER GLEN, (RID)