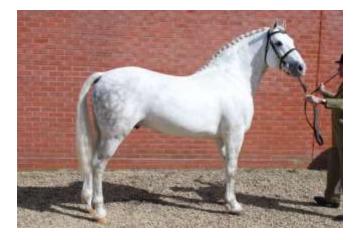

#### **BALLYKNOWE CHANCER (IDC1)**

#### IHR-10081935. Colour: Grey. Year: 2009 Height: 168.0 cms. Girth: 210.0 cms. Bone: 24.0 cms.

HEATHER GLEN, (RID)