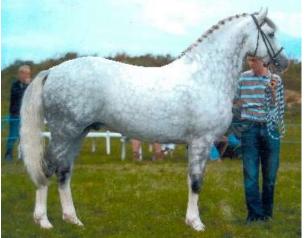

## BALLY VESTA SILVER DIAMOND (IDC1)

**Silver Merit** 

Eventing Dressage Showing 372414004697473. Year Classified: 2010.

#### IHR-4697473. Colour: Grey. Year: 2007 Height: 168.0 cms. Girth: 199.0 cms. Bone: 22.5 cms.

|                        |                | SLIEVENAMON, (IDC1)     |
|------------------------|----------------|-------------------------|
| SILLC                  | T HILL, (IDC1) |                         |
| ROCKRIMMON SI          | LVER           | WARREN LASS, (RID)      |
| DIAMOND, (IDC1)        |                | DIAMOND PRINCE, (IDC1)  |
| SAGG                   | GART'S MILLIE, | (RID)                   |
|                        |                | SILVER CANDY, (AID)     |
|                        |                | PRIDE OF TOAMES, (IDC1) |
| GREY                   | MACHA, (IDC    | 1)                      |
| TULLABRICK LADY, (RID) |                | BALLYBANE GRACE, (RID)  |
|                        |                | ERNE'S PRIDE, (IDC1)    |
| PEGG                   | SY, (RID)      |                         |