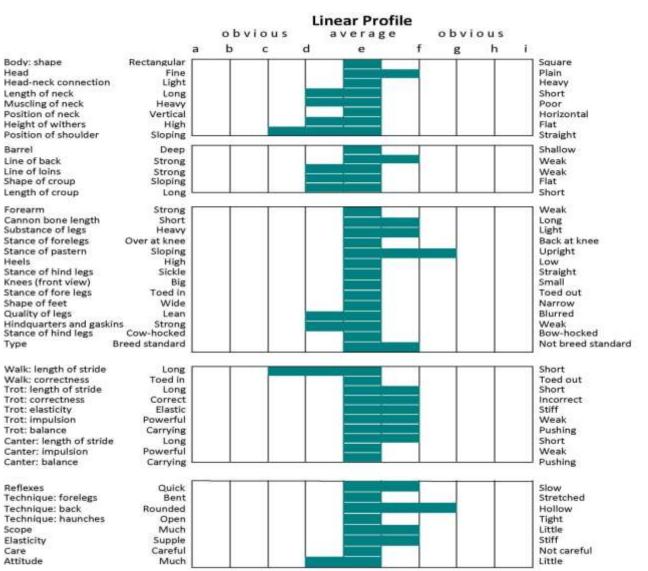

## <u>Trademarks</u>

Irish Sport Horse  $\mathbb{R}$ , Irish Horse Register  $\mathbb{R}$  and Horse Sport Ireland  $\mathbb{R}$  are registered trademarks of Horse Sport Ireland.

Linear scoring was introduced in 2010 under the new Horse Sport Ireland inspection process for the Irish Sport Horse and Irish Draught Horse Studbooks. Linear scoring is a descriptive method of assessing a horse, describing where a horse lies between the biological extremes for any given trait. For example, the trait 'Stance of Forelegs' describes where a horse lies in relation to the two extremes for that trait, i.e. between obviously 'Back at Knee' and obviously 'Over at Knee'.

| Trait              |              | Obvious  | Average  | Obvious  |
|--------------------|--------------|----------|----------|----------|
|                    |              | a b c    | d e f    | ghi      |
| Stance of Forelegs | Back at Knee | [] [] [] | [] [] [] | [] [] [] |
|                    |              |          |          |          |

A horse that receives an 'a' for 'Stance of Forelegs' is being described by the inspection panel as being very obviously 'Back at Knee', while a horse that received a score of 'i' is being described as very obviously 'Over at Knee'. A horse that receives a score of 'e' is being described as average for 'Stance of Forelegs' (neither over or back at knee). Linear scoring is strictly about making observations on a horses traits and the average score is not always the most desirable. For example, the trait 'Scope' is assessed when the horse is jumped loose or under saddle. Horses are described in terms of where they lie between having 'Much' or 'Little' Scope. In this case scoring an 'a' for obviously 'Much Scope' is preferable to scoring an 'e' for 'Average Scope'.

| Trait |      | Obvious  | Average  | Obvious  |        |
|-------|------|----------|----------|----------|--------|
|       |      | a b c    | d e f    | ghi      |        |
| Scope | Much | [] [] [] | [] [] [] | [] [] [] | Little |
|       |      |          |          |          |        |

There are 45 traits scored for each Irish Draught Horse inspected, including 27 conformation traits, 10 movement traits and 8 athleticism traits. The additional traits scored for Irish Draught Horses bear relevance to the Irish Draught breed type (eg. Cannon Bone Length, Barrel).

#### Bar Chart for Ballyknowe Chancer

|    | Conformation trait                    | Description                                                                                                                                                                                                                                                                                                                                                                                                                                                                                                                                                                                                                                                                                         | 0  | bvio | us    |          | Av      | era      | ge      | Ot | vio  | us          | Description       |
|----|---------------------------------------|-----------------------------------------------------------------------------------------------------------------------------------------------------------------------------------------------------------------------------------------------------------------------------------------------------------------------------------------------------------------------------------------------------------------------------------------------------------------------------------------------------------------------------------------------------------------------------------------------------------------------------------------------------------------------------------------------------|----|------|-------|----------|---------|----------|---------|----|------|-------------|-------------------|
|    | · · · · · · · · · · · · · · · · · · · | 1                                                                                                                                                                                                                                                                                                                                                                                                                                                                                                                                                                                                                                                                                                   | 8  | b    | c     |          | d       | e        | f       | E  | h    | 1           |                   |
| 1  | Body Shape                            | rectangular                                                                                                                                                                                                                                                                                                                                                                                                                                                                                                                                                                                                                                                                                         | 1  |      |       |          |         |          |         |    |      |             | square            |
| 2  | Head appearance                       | fine                                                                                                                                                                                                                                                                                                                                                                                                                                                                                                                                                                                                                                                                                                | 1  |      |       |          |         |          |         |    | -    |             | plain             |
| 3  | Head/neck connection                  | light                                                                                                                                                                                                                                                                                                                                                                                                                                                                                                                                                                                                                                                                                               | -  |      |       | -        |         |          |         |    | -    | -           | heavy             |
| 4  | Length of neck                        | long                                                                                                                                                                                                                                                                                                                                                                                                                                                                                                                                                                                                                                                                                                | -  |      |       | -        | _       |          |         |    |      |             | short             |
| 5  | Muscling of neck                      | heavy                                                                                                                                                                                                                                                                                                                                                                                                                                                                                                                                                                                                                                                                                               | 1  |      |       | -        |         |          |         |    |      |             | poor              |
| 6  | Position of neck                      | vertical                                                                                                                                                                                                                                                                                                                                                                                                                                                                                                                                                                                                                                                                                            | -  | -    |       |          |         |          |         |    | -    | -           | horizontal        |
| 7  | Height of withers                     | high                                                                                                                                                                                                                                                                                                                                                                                                                                                                                                                                                                                                                                                                                                | -  |      |       |          |         |          |         |    |      | -           | flat              |
| B  | Position of shoulder                  | sloping                                                                                                                                                                                                                                                                                                                                                                                                                                                                                                                                                                                                                                                                                             | -  | -    |       | -        | _       |          |         |    | -    |             | straight          |
| 9  | Barrel                                | deep                                                                                                                                                                                                                                                                                                                                                                                                                                                                                                                                                                                                                                                                                                | 1  | -    |       | 2 10     | _       |          |         |    |      |             | shallow           |
| 10 | Line of back                          | strong                                                                                                                                                                                                                                                                                                                                                                                                                                                                                                                                                                                                                                                                                              | -  | _    |       |          | -       |          |         |    | -    |             | weak              |
| 11 | Line of Joins                         | strong                                                                                                                                                                                                                                                                                                                                                                                                                                                                                                                                                                                                                                                                                              | 1  | -    |       | 1        | -       |          |         |    |      | -           | weak              |
| 12 | Shape of croup                        | sloping                                                                                                                                                                                                                                                                                                                                                                                                                                                                                                                                                                                                                                                                                             | 1  | -    |       | 1        |         |          |         |    |      |             | flat              |
| 13 | Length of croup                       | long                                                                                                                                                                                                                                                                                                                                                                                                                                                                                                                                                                                                                                                                                                | 1  | -    |       |          |         |          |         |    |      |             | short             |
| 14 | Forearm                               | strong                                                                                                                                                                                                                                                                                                                                                                                                                                                                                                                                                                                                                                                                                              | -  | -    |       |          | -       |          |         |    |      |             | weak              |
| 15 | Cannon bone length                    | short                                                                                                                                                                                                                                                                                                                                                                                                                                                                                                                                                                                                                                                                                               | 1  | -    |       | 1        | -       |          |         |    |      |             | long              |
| 16 | Substance of legs                     | heavy                                                                                                                                                                                                                                                                                                                                                                                                                                                                                                                                                                                                                                                                                               | -  | -    |       |          | -       |          |         |    |      |             | light             |
| 17 | Stance of forelegs                    | over at knee                                                                                                                                                                                                                                                                                                                                                                                                                                                                                                                                                                                                                                                                                        | -  | -    |       |          | -       |          |         |    |      | -           | back at knee      |
| 18 | Stance of pastern                     | sloping                                                                                                                                                                                                                                                                                                                                                                                                                                                                                                                                                                                                                                                                                             | +  | -    |       |          | _       |          |         |    |      | -           | upright           |
| 19 | Heels                                 | high                                                                                                                                                                                                                                                                                                                                                                                                                                                                                                                                                                                                                                                                                                | -  | -    |       | -        | -       |          |         |    |      | -           | low               |
| 20 | Stance of hind legs                   | sickle                                                                                                                                                                                                                                                                                                                                                                                                                                                                                                                                                                                                                                                                                              | +  | -    |       | -        | -       |          |         |    |      | -           | straight          |
| 21 | Knees (front view)                    | big                                                                                                                                                                                                                                                                                                                                                                                                                                                                                                                                                                                                                                                                                                 | +  | -    |       | -        | -       |          |         |    | -    | -           | small             |
| 22 | Stance of forelegs                    | toed in                                                                                                                                                                                                                                                                                                                                                                                                                                                                                                                                                                                                                                                                                             | +  | -    |       |          | -       |          |         |    |      | -           | toed out          |
| 28 | Shape of feet                         | wide                                                                                                                                                                                                                                                                                                                                                                                                                                                                                                                                                                                                                                                                                                | -  | -    |       | -        | -       |          |         |    |      | -           | narrow            |
| 24 | Quality of legs                       | lean                                                                                                                                                                                                                                                                                                                                                                                                                                                                                                                                                                                                                                                                                                | -  | -    |       |          | -       |          | -       |    | -    | -           | blurred           |
| 25 | Hindquarters/gaskins                  | and the second se | -  | -    |       |          | -       |          |         |    |      | -           | weak              |
|    |                                       | strong<br>cow-hocked                                                                                                                                                                                                                                                                                                                                                                                                                                                                                                                                                                                                                                                                                | -  | -    |       | -        | -       |          | -       |    | -    | -           | bow-hocked        |
| 26 | Stance of hind legs                   | breed standard                                                                                                                                                                                                                                                                                                                                                                                                                                                                                                                                                                                                                                                                                      |    | -    |       |          | _       |          | -       |    | _    | -           | not breed standar |
| 21 | Туре                                  | breed standard                                                                                                                                                                                                                                                                                                                                                                                                                                                                                                                                                                                                                                                                                      | -  |      | -     | 1        | _       | <u> </u> |         |    |      |             | not breed standar |
|    | Movement trait                        | Description                                                                                                                                                                                                                                                                                                                                                                                                                                                                                                                                                                                                                                                                                         | 0  | oive |       | <u> </u> | Average |          | Obvious |    |      | Description |                   |
|    | wovement trait                        | Description                                                                                                                                                                                                                                                                                                                                                                                                                                                                                                                                                                                                                                                                                         | 10 | b    |       |          |         | e        |         |    | h    | 1           | Description       |
| 28 | Walk: length of stride                | long                                                                                                                                                                                                                                                                                                                                                                                                                                                                                                                                                                                                                                                                                                |    |      |       |          | u       |          |         |    |      | · ·         | short             |
| 29 | Walk: correctness                     | toed in                                                                                                                                                                                                                                                                                                                                                                                                                                                                                                                                                                                                                                                                                             | -  | -    |       |          |         |          |         |    | -    | -           | toed out          |
| 30 | Trot: length of stride                | long                                                                                                                                                                                                                                                                                                                                                                                                                                                                                                                                                                                                                                                                                                | +  | -    |       |          |         |          |         |    |      | -           | short             |
| 31 | Trot: correctness                     | correct                                                                                                                                                                                                                                                                                                                                                                                                                                                                                                                                                                                                                                                                                             | -  | -    |       |          |         |          |         |    |      | -           | incorrect         |
| 32 | Trot: elasticity                      | elastic                                                                                                                                                                                                                                                                                                                                                                                                                                                                                                                                                                                                                                                                                             | -  | -    |       |          |         |          |         |    |      | -           | stiff             |
|    |                                       |                                                                                                                                                                                                                                                                                                                                                                                                                                                                                                                                                                                                                                                                                                     | -  |      |       | _        |         |          |         |    |      | _           |                   |
| 33 | Trot: impulsion                       | powerful                                                                                                                                                                                                                                                                                                                                                                                                                                                                                                                                                                                                                                                                                            | -  | -    | _     |          |         |          |         |    |      | -           | weak              |
| 34 | Trot: balance                         | carrying                                                                                                                                                                                                                                                                                                                                                                                                                                                                                                                                                                                                                                                                                            | -  | _    |       | _        | _       |          | _       |    |      |             | pushing           |
| 35 | Canter: length of stride              | long                                                                                                                                                                                                                                                                                                                                                                                                                                                                                                                                                                                                                                                                                                | -  |      | 1.    |          | _       |          |         |    |      |             | short             |
| 36 | Canter: Impulsion                     | powerful                                                                                                                                                                                                                                                                                                                                                                                                                                                                                                                                                                                                                                                                                            |    |      |       | - 6      | _       |          |         |    | - 0  |             | weak              |
| 37 | Canter: balance                       | carrying                                                                                                                                                                                                                                                                                                                                                                                                                                                                                                                                                                                                                                                                                            | -  |      |       |          |         |          |         |    |      |             | pushing           |
|    |                                       |                                                                                                                                                                                                                                                                                                                                                                                                                                                                                                                                                                                                                                                                                                     | -  | ovio |       |          |         |          |         |    | vio  |             |                   |
|    | Athleticism trait                     | Description                                                                                                                                                                                                                                                                                                                                                                                                                                                                                                                                                                                                                                                                                         | a  |      |       | -        |         | era      |         |    | h    |             | Description       |
| 38 | Reflexes:                             | guick                                                                                                                                                                                                                                                                                                                                                                                                                                                                                                                                                                                                                                                                                               | a  | D    | c     | -        |         | e        |         |    | n    |             | slow              |
| 39 | Technique: forelegs                   | bent                                                                                                                                                                                                                                                                                                                                                                                                                                                                                                                                                                                                                                                                                                | -  | -    |       |          |         |          |         | -  |      | -           | stretched         |
| 40 | Technique: forelegs                   | rounded                                                                                                                                                                                                                                                                                                                                                                                                                                                                                                                                                                                                                                                                                             | -  | -    | 10000 |          |         |          |         |    |      | -           | hollow            |
| 40 | Technique: back                       |                                                                                                                                                                                                                                                                                                                                                                                                                                                                                                                                                                                                                                                                                                     | -  | -    |       |          |         |          |         |    | -    | -           | tight             |
| 41 | Scope:                                | open<br>much                                                                                                                                                                                                                                                                                                                                                                                                                                                                                                                                                                                                                                                                                        | -  | -    |       |          |         |          |         |    | -    | -           | little            |
|    |                                       |                                                                                                                                                                                                                                                                                                                                                                                                                                                                                                                                                                                                                                                                                                     | -  | -    |       | -        |         |          |         |    | -    | -           | stiff             |
| 43 | Elasticity:<br>Care:                  | supple                                                                                                                                                                                                                                                                                                                                                                                                                                                                                                                                                                                                                                                                                              | -  | -    |       |          |         |          |         |    |      | -           | 30.474.6          |
|    |                                       | careful                                                                                                                                                                                                                                                                                                                                                                                                                                                                                                                                                                                                                                                                                             | -  | -    |       |          |         |          |         |    | _    | -           | not careful       |
| 45 | Attitude:                             | much                                                                                                                                                                                                                                                                                                                                                                                                                                                                                                                                                                                                                                                                                                | 1  |      | 12    | 1000     |         |          |         |    | - 24 |             | little            |

Comments from profile: Point 26 – Base narrow.