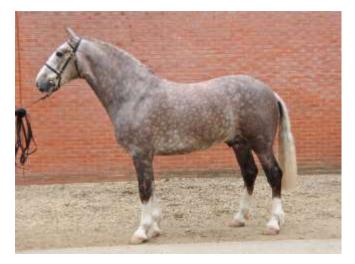

| much            |               | -    | 12000   |                | 7    | 1     |    |         |     | little                                                                                                           |

Year Classified: 2016.

| ADDITIONAL MERITS            |    |    |  |  |  |  |  |  |  |  |  |  |
|------------------------------|----|----|--|--|--|--|--|--|--|--|--|--|
| Irish Draught Horse Studbook | OP | PP |  |  |  |  |  |  |  |  |  |  |
| Showjumping                  |    |    |  |  |  |  |  |  |  |  |  |  |
| Eventing                     |    |    |  |  |  |  |  |  |  |  |  |  |
| Dressage                     |    |    |  |  |  |  |  |  |  |  |  |  |
| Showing                      |    |    |  |  |  |  |  |  |  |  |  |  |

7% TB.



# **CLEW BAY BOUNCER (IDC1)**

# IHR-4355750. Colour: Roan. Year: 2005 Height: 168.0 cms. Girth: 204.0 cms. Bone: 23.0 cms.

PRIDE OF SHAUNLARA, (IDC1)

PROSPECT PRIDE, (IDC1)

# GRANGE BOUNCER, (IDC1)

GRANGE HEATHER 2, (RID)

CASTING VOTE, (RID)

LISHEEN, (IDC1)

## WESTERN PRIDE, (IDC1)

**DURRUS PRIDE, (RID)** 

ADARE, (IDC1) COOMKEEN PEGGY, (AID)

#### COOMKEEN KIT, (ISH)

EILEEN, (RID)

Breeder: Michael Moynihan, Co. Cork.

#### Service Fee: On application.

Owned by: Martin Shaughnessy, Castlefrench, Ballinamore Bridge, Ballinasloe, Co. Galway. Telephone: 0906 622259 Mobile: 087 9371207. Web: www.ballinamorebridgestud.com email: balbridgestud@gmail.com

This stallion is available through; Fresh Semen

11 Coverings in 2014. 5 Foals registered in 2015 (4 Colts, 1 Fillies). 3 Coverin