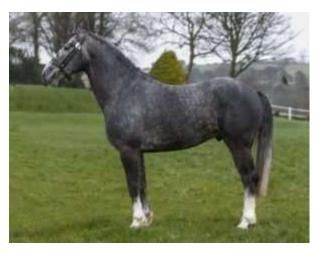

## BALLY VESTA SILVER DIAMOND (IDC1)

**Silver Merit** 

Eventing Dressage Showing 372414004697473. Year Classified: 2010.

#### IHR-4697473. Colour: Grey. Year: 2007 Height: 168.0 cms. Girth: 199.0 cms. Bone: 22.5 cms.

|                        |                | SLIEVENAMON, (IDC1)     |
|------------------------|----------------|-------------------------|
| SILLC                  | T HILL, (IDC1) |                         |
| ROCKRIMMON SI          | LVER           | WARREN LASS, (RID)      |
| DIAMOND, (IDC1)        |                | DIAMOND PRINCE, (IDC1)  |
| SAGG                   | GART'S MILLIE, | (RID)                   |
|                        |                | SILVER CANDY, (AID)     |
|                        |                | PRIDE OF TOAMES, (IDC1) |
| GREY                   | MACHA, (IDC    | 1)                      |
| TULLABRICK LADY, (RID) |                | BALLYBANE GRACE, (RID)  |
|                        |                | ERNE'S PRIDE, (IDC1)    |
| PEGG                   | SY, (RID)      |                         |