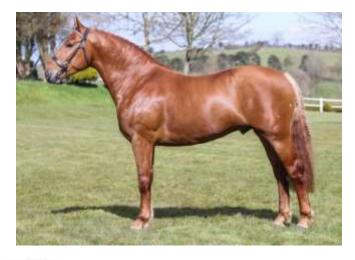

## AVANTI AMOROUS ARCHIE (RIDGB)

IHR-4071551. Colour: Bay. Year: 2001

KING OF DIAMONDS, (IDC1)

GOWRAN BETTY, (RID)

FLAGMOUNT DIAMOND, (IDC1)

**CROSSTOWN DANCER, (IDC1)** 

PRIDE OF SHAUNLARA, (IDC1) TARA SKY, (RID)

**Gold Merit** 

17% TB.

372414004071551.

Year Approved: 2012.

DR