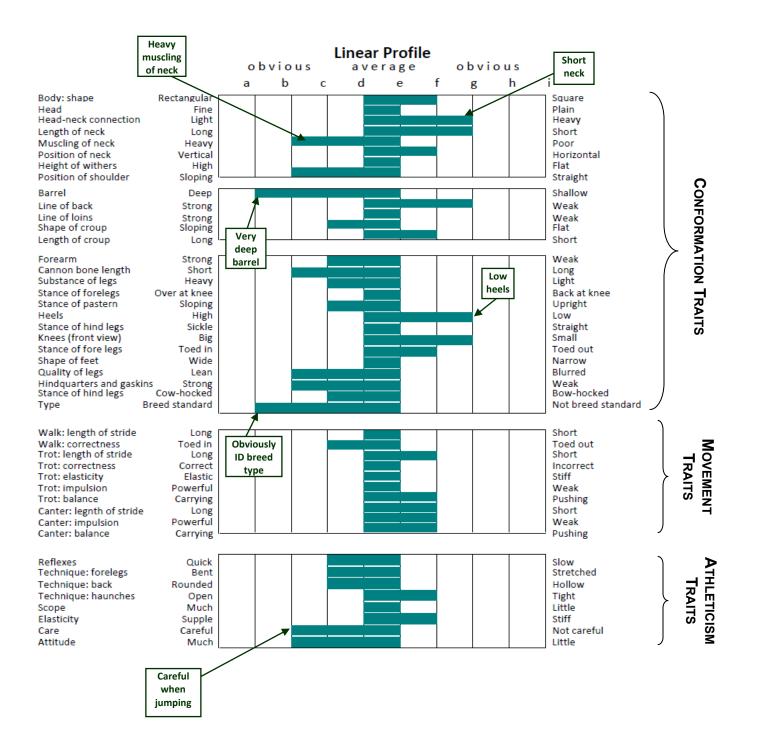

## <u>Trademarks</u>

Irish Sport Horse  $\mathbb{R}$ , Irish Horse Register  $\mathbb{R}$  and Horse Sport Ireland  $\mathbb{R}$  are registered trademarks of Horse Sport Ireland.

Linear scoring was introduced in 2010 under the new Horse Sport Ireland inspection process for the Irish Sport Horse and Irish Draught Horse Studbooks. Linear scoring is a descriptive method of assessing a horse, describing where a horse lies between the biological extremes for any given trait. For example, the trait 'Stance of Forelegs' describes where a horse lies in relation to the two extremes for that trait, i.e. between obviously 'Back at Knee' and obviously 'Over at Knee'.

| Trait              |              | Obvious  | Average  | Obvious  |
|--------------------|--------------|----------|----------|----------|
|                    |              | a b c    | d e f    | ghi      |
| Stance of Forelegs | Back at Knee | [] [] [] | [] [] [] | [] [] [] |
|                    |              |          |          |          |

A horse that receives an 'a' for 'Stance of Forelegs' is being described by the inspection panel as being very obviously 'Back at Knee', while a horse that received a score of 'i' is being described as very obviously 'Over at Knee'. A horse that receives a score of 'e' is being described as average for 'Stance of Forelegs' (neither over or back at knee). Linear scoring is strictly about making observations on a horses traits and the average score is not always the most desirable. For example, the trait 'Scope' is assessed when the horse is jumped loose or under saddle. Horses are described in terms of where they lie between having 'Much' or 'Little' Scope. In this case scoring an 'a' for obviously 'Much Scope' is preferable to scoring an 'e' for 'Average Scope'.

| Trait |      | Obvious  | Average  | Obvious  |        |
|-------|------|----------|----------|----------|--------|
|       |      | a b c    | d e f    | ghi      |        |
| Scope | Much | [] [] [] | [] [] [] | [] [] [] | Little |
|       |      |          |          |          |        |

There are 45 traits scored for each Irish Draught Horse inspected, including 27 conformation traits, 10 movement traits and 8 athleticism traits. The additional traits scored for Irish Draught Horses bear relevance to the Irish Draught breed type (eg. Cannon Bone Length, Barrel).

In this publication linear profiles are published for all stallions that were classified as CLASS 1, RID-GB and RID-CAN in the Irish Draught Horse Studbook between 2010 and 2014.

## USERS GUIDE SAMPLE LINEAR PROFILE FOR AN IRISH DRAUGHT HORSE