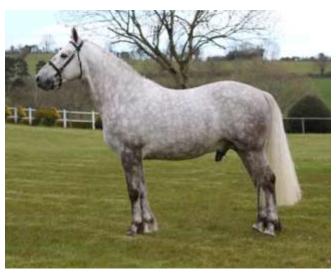

#### **BALLYKNOWE CHANCER (IDC1)**

#### IHR-10081935. Colour: Grey. Year: 2009 Height: 168.0 cms. Girth: 210.0 cms. Bone: 24.0 cms.

HEATHER GLEN, (RID)