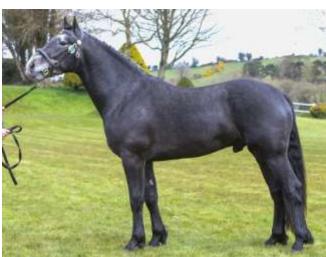

#### **BALLYKNOWE CHANCER (IDC1)**

#### IHR-10081935. Colour: Grey. Year: 2009 Height: 168.0 cms. Girth: 210.0 cms. Bone: 24.0 cms.

HEATHER GLEN, (RID)