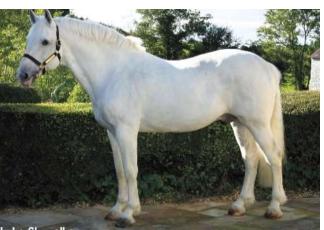

## AVANTI AMOROUS ARCHIE (RIDGB)

IHR-4071551. Colour: Bay. Year: 2001

KING OF DIAMONDS, (IDC1)

GOWRAN BETTY, (RID)

FLAGMOUNT DIAMOND, (IDC1)

**CROSSTOWN DANCER, (IDC1)** 

PRIDE OF SHAUNLARA, (IDC1) TARA SKY, (RID)

**Gold Merit** 

17% TB.

372414004071551.

Year Approved: 2012.

DR