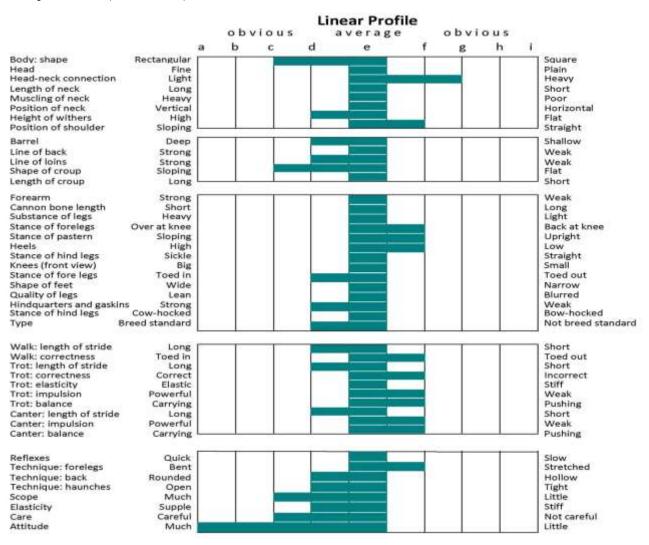

#### Bar Chart for Ballyknowe Chancer

|    | Conformation trait                    | Description                                                                                                                                                                                                                                                                                                                                                                                                                                                                                                                                                                                                                                                                                         | 0  | bvio | us    |          | Av      | era      | ge      | Ot | vio  | us          | Description       |
|----|---------------------------------------|-----------------------------------------------------------------------------------------------------------------------------------------------------------------------------------------------------------------------------------------------------------------------------------------------------------------------------------------------------------------------------------------------------------------------------------------------------------------------------------------------------------------------------------------------------------------------------------------------------------------------------------------------------------------------------------------------------|----|------|-------|----------|---------|----------|---------|----|------|-------------|-------------------|
|    | · · · · · · · · · · · · · · · · · · · | 1                                                                                                                                                                                                                                                                                                                                                                                                                                                                                                                                                                                                                                                                                                   | 8  | b    | c     |          | d       | e        | f       | E  | h    | 1           |                   |
| 1  | Body Shape                            | rectangular                                                                                                                                                                                                                                                                                                                                                                                                                                                                                                                                                                                                                                                                                         | 1  |      |       |          |         |          |         |    |      |             | square            |
| 2  | Head appearance                       | fine                                                                                                                                                                                                                                                                                                                                                                                                                                                                                                                                                                                                                                                                                                | 1  |      |       |          |         |          |         |    | -    |             | plain             |
| 3  | Head/neck connection                  | light                                                                                                                                                                                                                                                                                                                                                                                                                                                                                                                                                                                                                                                                                               | -  |      |       | -        |         |          |         |    | -    | -           | heavy             |
| 4  | Length of neck                        | long                                                                                                                                                                                                                                                                                                                                                                                                                                                                                                                                                                                                                                                                                                | -  |      |       | -        | _       |          |         |    |      |             | short             |
| 5  | Muscling of neck                      | heavy                                                                                                                                                                                                                                                                                                                                                                                                                                                                                                                                                                                                                                                                                               | 1  |      |       | -        |         |          |         |    |      |             | poor              |
| 6  | Position of neck                      | vertical                                                                                                                                                                                                                                                                                                                                                                                                                                                                                                                                                                                                                                                                                            | -  | -    |       |          |         |          |         |    | -    | -           | horizontal        |
| 7  | Height of withers                     | high                                                                                                                                                                                                                                                                                                                                                                                                                                                                                                                                                                                                                                                                                                | -  |      |       |          |         |          |         |    |      | -           | flat              |
| B  | Position of shoulder                  | sloping                                                                                                                                                                                                                                                                                                                                                                                                                                                                                                                                                                                                                                                                                             | -  | -    |       | -        | _       |          |         |    | -    |             | straight          |
| 9  | Barrel                                | deep                                                                                                                                                                                                                                                                                                                                                                                                                                                                                                                                                                                                                                                                                                | 1  | -    |       | 2 10     | _       |          |         |    |      |             | shallow           |
| 10 | Line of back                          | strong                                                                                                                                                                                                                                                                                                                                                                                                                                                                                                                                                                                                                                                                                              | -  | _    |       |          | -       |          |         |    | -    |             | weak              |
| 11 | Line of Joins                         | strong                                                                                                                                                                                                                                                                                                                                                                                                                                                                                                                                                                                                                                                                                              | 1  | -    |       | 1        | -       |          |         |    |      | -           | weak              |
| 12 | Shape of croup                        | sloping                                                                                                                                                                                                                                                                                                                                                                                                                                                                                                                                                                                                                                                                                             | 1  | -    |       | 1        |         |          |         |    |      |             | flat              |
| 13 | Length of croup                       | long                                                                                                                                                                                                                                                                                                                                                                                                                                                                                                                                                                                                                                                                                                | 1  | -    |       |          |         |          |         |    |      |             | short             |
| 14 | Forearm                               | strong                                                                                                                                                                                                                                                                                                                                                                                                                                                                                                                                                                                                                                                                                              | -  | -    |       |          | -       |          |         |    |      |             | weak              |
| 15 | Cannon bone length                    | short                                                                                                                                                                                                                                                                                                                                                                                                                                                                                                                                                                                                                                                                                               | 1  | -    |       | 1        | -       |          |         |    |      |             | long              |
| 16 | Substance of legs                     | heavy                                                                                                                                                                                                                                                                                                                                                                                                                                                                                                                                                                                                                                                                                               | -  | -    |       |          | -       |          |         |    |      |             | light             |
| 17 | Stance of forelegs                    | over at knee                                                                                                                                                                                                                                                                                                                                                                                                                                                                                                                                                                                                                                                                                        | -  | -    |       |          | -       |          |         |    |      | -           | back at knee      |
| 18 | Stance of pastern                     | sloping                                                                                                                                                                                                                                                                                                                                                                                                                                                                                                                                                                                                                                                                                             | +  | -    |       |          | _       |          |         |    |      | -           | upright           |
| 19 | Heels                                 | high                                                                                                                                                                                                                                                                                                                                                                                                                                                                                                                                                                                                                                                                                                | -  | -    |       | -        | -       |          |         |    |      | -           | low               |
| 20 | Stance of hind legs                   | sickle                                                                                                                                                                                                                                                                                                                                                                                                                                                                                                                                                                                                                                                                                              | +  | -    |       | -        | -       |          |         |    |      | -           | straight          |
| 21 | Knees (front view)                    | big                                                                                                                                                                                                                                                                                                                                                                                                                                                                                                                                                                                                                                                                                                 | +  | -    |       | -        | -       |          |         |    | -    | -           | small             |
| 22 | Stance of forelegs                    | toed in                                                                                                                                                                                                                                                                                                                                                                                                                                                                                                                                                                                                                                                                                             | +  | -    |       |          | -       |          |         |    |      | -           | toed out          |
| 28 | Shape of feet                         | wide                                                                                                                                                                                                                                                                                                                                                                                                                                                                                                                                                                                                                                                                                                | -  | -    |       | -        | -       |          |         |    |      | -           | narrow            |
| 24 | Quality of legs                       | lean                                                                                                                                                                                                                                                                                                                                                                                                                                                                                                                                                                                                                                                                                                | -  | -    |       |          | -       |          | -       |    | -    | -           | blurred           |
| 25 | Hindquarters/gaskins                  | and the second se | -  | -    |       |          | -       |          |         |    |      | -           | weak              |
|    |                                       | strong<br>cow-hocked                                                                                                                                                                                                                                                                                                                                                                                                                                                                                                                                                                                                                                                                                | -  | -    |       | -        | -       |          | -       |    | -    | -           | bow-hocked        |
| 26 | Stance of hind legs                   | breed standard                                                                                                                                                                                                                                                                                                                                                                                                                                                                                                                                                                                                                                                                                      |    | -    |       |          | _       |          | -       |    | _    | -           | not breed standar |
| 21 | Туре                                  | breed standard                                                                                                                                                                                                                                                                                                                                                                                                                                                                                                                                                                                                                                                                                      | -  |      | -     | 1        | _       | <u> </u> |         |    |      |             | not breed standar |
|    | Movement trait                        | Description                                                                                                                                                                                                                                                                                                                                                                                                                                                                                                                                                                                                                                                                                         | 0  | oive |       | <u> </u> | Average |          | Obvious |    |      | Description |                   |
|    | wovement trait                        | Description                                                                                                                                                                                                                                                                                                                                                                                                                                                                                                                                                                                                                                                                                         | 10 | b    |       |          |         | e        |         |    | h    | 1           | Description       |
| 28 | Walk: length of stride                | long                                                                                                                                                                                                                                                                                                                                                                                                                                                                                                                                                                                                                                                                                                |    |      |       |          | u       |          |         |    |      | · ·         | short             |
| 29 | Walk: correctness                     | toed in                                                                                                                                                                                                                                                                                                                                                                                                                                                                                                                                                                                                                                                                                             | -  | -    |       |          |         |          |         |    | -    | -           | toed out          |
| 30 | Trot: length of stride                | long                                                                                                                                                                                                                                                                                                                                                                                                                                                                                                                                                                                                                                                                                                | +  | -    |       |          |         |          |         |    |      | -           | short             |
| 31 | Trot: correctness                     | correct                                                                                                                                                                                                                                                                                                                                                                                                                                                                                                                                                                                                                                                                                             | -  | -    |       |          |         |          |         |    |      | -           | incorrect         |
| 32 | Trot: elasticity                      | elastic                                                                                                                                                                                                                                                                                                                                                                                                                                                                                                                                                                                                                                                                                             | -  | -    |       |          |         |          |         |    |      | -           | stiff             |
|    |                                       |                                                                                                                                                                                                                                                                                                                                                                                                                                                                                                                                                                                                                                                                                                     | -  |      |       | _        |         |          |         |    |      | _           |                   |
| 33 | Trot: impulsion                       | powerful                                                                                                                                                                                                                                                                                                                                                                                                                                                                                                                                                                                                                                                                                            | -  | -    | _     |          |         |          |         |    |      | -           | weak              |
| 34 | Trot: balance                         | carrying                                                                                                                                                                                                                                                                                                                                                                                                                                                                                                                                                                                                                                                                                            | -  | _    |       | _        | _       |          | _       |    |      |             | pushing           |
| 35 | Canter: length of stride              | long                                                                                                                                                                                                                                                                                                                                                                                                                                                                                                                                                                                                                                                                                                | -  |      | 1.    |          | _       |          |         |    |      |             | short             |
| 36 | Canter: Impulsion                     | powerful                                                                                                                                                                                                                                                                                                                                                                                                                                                                                                                                                                                                                                                                                            |    |      |       | - 6      | _       |          |         |    | - 0  |             | weak              |
| 37 | Canter: balance                       | carrying                                                                                                                                                                                                                                                                                                                                                                                                                                                                                                                                                                                                                                                                                            | -  |      |       |          |         |          |         |    |      |             | pushing           |
|    |                                       |                                                                                                                                                                                                                                                                                                                                                                                                                                                                                                                                                                                                                                                                                                     | -  | ovio |       |          |         |          |         |    | vio  |             |                   |
|    | Athleticism trait                     | Description                                                                                                                                                                                                                                                                                                                                                                                                                                                                                                                                                                                                                                                                                         | a  |      |       | -        |         | era      |         |    | h    |             | Description       |
| 38 | Reflexes:                             | guick                                                                                                                                                                                                                                                                                                                                                                                                                                                                                                                                                                                                                                                                                               | a  | D    | c     | -        |         | e        |         |    | n    |             | slow              |
| 39 | Technique: forelegs                   | bent                                                                                                                                                                                                                                                                                                                                                                                                                                                                                                                                                                                                                                                                                                | -  | -    |       |          |         |          |         | -  |      | -           | stretched         |
| 40 | Technique: forelegs                   | rounded                                                                                                                                                                                                                                                                                                                                                                                                                                                                                                                                                                                                                                                                                             | -  | -    | 10000 |          |         |          |         |    |      | -           | hollow            |
| 40 | Technique: back                       |                                                                                                                                                                                                                                                                                                                                                                                                                                                                                                                                                                                                                                                                                                     | -  | -    |       |          |         |          |         |    | -    | -           | tight             |
| 41 | Scope:                                | open<br>much                                                                                                                                                                                                                                                                                                                                                                                                                                                                                                                                                                                                                                                                                        | -  | -    |       |          |         |          |         |    | -    | -           | little            |
|    |                                       |                                                                                                                                                                                                                                                                                                                                                                                                                                                                                                                                                                                                                                                                                                     | -  | -    |       | -        |         |          |         |    | -    | -           | stiff             |
| 43 | Elasticity:<br>Care:                  | supple                                                                                                                                                                                                                                                                                                                                                                                                                                                                                                                                                                                                                                                                                              | -  | -    |       |          |         |          |         |    |      | -           | 30.474.6          |
|    |                                       | careful                                                                                                                                                                                                                                                                                                                                                                                                                                                                                                                                                                                                                                                                                             | -  | -    |       |          |         |          |         |    | _    | -           | not careful       |
| 45 | Attitude:                             | much                                                                                                                                                                                                                                                                                                                                                                                                                                                                                                                                                                                                                                                                                                | 1  |      | 12    | 1000     |         |          |         |    | - 24 |             | little            |

Comments from profile: Point 26 – Base narrow.