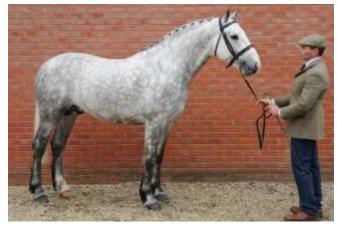

## BALLY VESTA SILVER DIAMOND (IDC1)

**Silver Merit** 

Eventing Dressage Showing 372414004697473. Year Classified: 2010.

#### IHR-4697473. Colour: Grey. Year: 2007 Height: 168.0 cms. Girth: 199.0 cms. Bone: 22.5 cms.

|                        |                | SLIEVENAMON, (IDC1)     |
|------------------------|----------------|-------------------------|
| SILLC                  | T HILL, (IDC1) |                         |
| ROCKRIMMON SI          | LVER           | WARREN LASS, (RID)      |
| DIAMOND, (IDC1)        |                | DIAMOND PRINCE, (IDC1)  |
| SAGG                   | GART'S MILLIE, | (RID)                   |
|                        |                | SILVER CANDY, (AID)     |
|                        |                | PRIDE OF TOAMES, (IDC1) |
| GREY                   | MACHA, (IDC    | 1)                      |
| TULLABRICK LADY, (RID) |                | BALLYBANE GRACE, (RID)  |
|                        |                | ERNE'S PRIDE, (IDC1)    |
| PEGG                   | SY, (RID)      |                         |