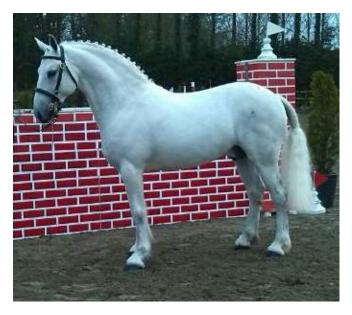

## BALLY VESTA SILVER DIAMOND (IDC1)

**Silver Merit** 

Eventing Dressage Showing 372414004697473. Year Classified: 2010.

#### IHR-4697473. Colour: Grey. Year: 2007 Height: 168.0 cms. Girth: 199.0 cms. Bone: 22.5 cms.

|                        |                | SLIEVENAMON, (IDC1)     |
|------------------------|----------------|-------------------------|
| SILLC                  | T HILL, (IDC1) |                         |
| ROCKRIMMON SI          | LVER           | WARREN LASS, (RID)      |
| DIAMOND, (IDC1)        |                | DIAMOND PRINCE, (IDC1)  |
| SAGG                   | GART'S MILLIE, | (RID)                   |
|                        |                | SILVER CANDY, (AID)     |
|                        |                | PRIDE OF TOAMES, (IDC1) |
| GREY                   | MACHA, (IDC    | 1)                      |
| TULLABRICK LADY, (RID) |                | BALLYBANE GRACE, (RID)  |
|                        |                | ERNE'S PRIDE, (IDC1)    |
| PEGG                   | SY, (RID)      |                         |