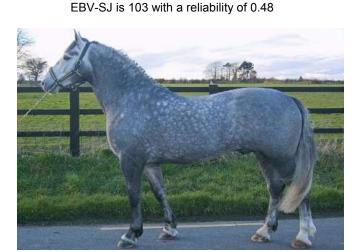

# ADDITIONAL MERITS Irish Draught Horse Studbook OP PP Showjumping Silver -

#### 13% TB.

EBV-SJ is 93 with a reliability of 0.43