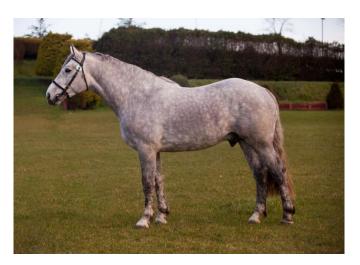

## **CASTLEGAR FIN GROVE (IDC1)**

IHR-5469791. Colour: Grey. Year: 2011. Height: 169.0 cms. Girth: 203.0 cms. Bone: 22.5 cms.

372414005469791. Year Classified: 2014.

GLENSIDE, (IDC1) UIBH FHAILI '81, (IDC1) FINTAN HIMSELF, (IDC1) COLMANS GIFT, (RID) COLMANS GIFT, (RID) MAY QUEEN 2, (RID) HOLYCROSS, (IDC1) GROSVENOR LAD, (IDC1) FEERAGH LASS, (RID) SLIVEFINN LASS, (RID) FLAGMOUNT PET, (AID) Breeder: Tom Burke. Owned By: Tom Burke, Coolagh, Castlegar, Co. Galway,

Inspection Panel Summary: Good shoulder and topline. He was adequate for bone and had good quarters for a 3 year old. He is true to type. Good length of stride in walk. He has a good balanced canter. He displayed good scope and reflexes.