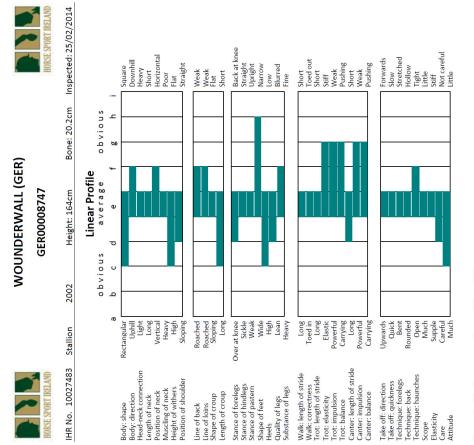

## **APPROVED**

IHR-10027483. Colour: Bay. Year: 2002. Height: 164.0 cms. Girth: 189.0 cms. Bone: 20.2 cms.

|                                                                               |                     | ATAN (TB)               |  |  |
|-------------------------------------------------------------------------------|---------------------|-------------------------|--|--|
|                                                                               | SHARPEN UP (TB)     |                         |  |  |
| NESHAD (USA                                                                   |                     | ROCCHETTA (TB)          |  |  |
|                                                                               | ч, (тв) –           | ZEDDAAN (TB)            |  |  |
|                                                                               | NASSEEM [FR], (TB)  |                         |  |  |
|                                                                               |                     | NOUREEN (TB)            |  |  |
|                                                                               |                     | SALT MARSH [USA], (TB)  |  |  |
|                                                                               | READILY [ARG], (TB) | 1                       |  |  |
| WERRA [IGE                                                                    |                     | READY MONEY [ARG], (TB) |  |  |
|                                                                               | 1. ( )              | FRONTAL (TB)            |  |  |
|                                                                               | WELFIN [GER], (TB)  |                         |  |  |
|                                                                               |                     | WALDTREIBEN [GER], (TB) |  |  |
| Breeder: Frau L.                                                              | Franke.             |                         |  |  |
| <b>Owned By:</b> Peadar Murphy, The Forge, Mangan, The Rower, Co.<br>Kilkenny |                     |                         |  |  |
| Service Fee: On                                                               | application.        |                         |  |  |

Linear Profile Comments: Shape of Feet: Different.