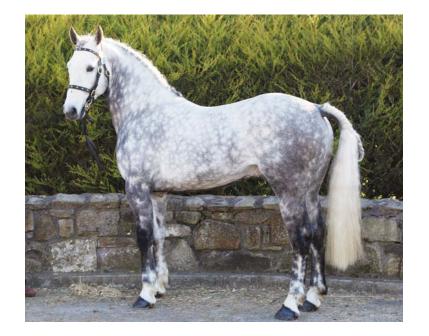

Breeder: Chris Mannion, Co Westmeath.

Owned by: Chris Mannion, Athlone, Co Westmeath. Mobile: 087-9560833 Service Fee: Apply to owner.

Breed: Irish Draught. Colour: Grey. Year of Birth: 2004. Height: 161 cms. Girth: 190 cms. Bone: 22 cms

## Inspection Panel Summary;

*Huntingfield Ruler* is a correct model and of adequate breed type for an Irish Draught stallion. He is a long lined stallion, with short cannon bones and flat withers. He displayed a good active walk and trot. *Huntingfield Ruler* was very athletic, demonstrating an excellent attitude, technique and scope when jumping.