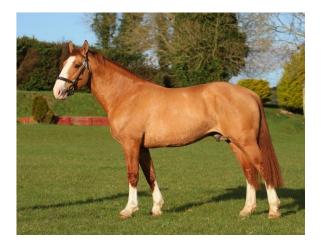

## **CLONEYHEA PADDY (IDC1)**

IHR-5239972. Colour: Chestnut. Year: 2009. Height: 172.0 cms. Girth: 208.0 cms. Bone: 23.7 cms.

| ARTHURS GO                        | CORK ARTHUR, (IDC<br>DLD, (IDC2)<br>DROMUSTA QUEEN | MINERVA, (RID)<br>GOLD COIN, (IDC1) |  |  |  |
|-----------------------------------|----------------------------------------------------|-------------------------------------|--|--|--|
| LAS OLAS, (F                      | SPRINGPARK JACK<br>RID)<br>MELROSE, (RID)          | SILVER HUNTER, (IDC1)               |  |  |  |
| Breeder: Russell & Judith Cowley. |                                                    |                                     |  |  |  |

Owned By: Russell & Judith Cowley, Cloneyhea, Mullinahone, Thurles, Co. Tipperary. Service Fee: €450.

Telephone: 052-9152299 Mobile: 087 1495505 email: cloneyheaequestrian@gmail.com

This stallion was classified as Class 1 following inspection by Horse Sport Ireland. The stallion passed the Horse Sport Ireland stallion veterinary examination and x-ray requirements.

Inspection Panel Summary: This is an attractive, strongly built horse with good limbs. He is true to Irish Draught type with good bone. He displayed an adequate walk and trot but was a little short of stride. He demonstrated a good canter and was balanced and showed a nice attitude when jumping. This stallion had sufficient scope and jumping technique.