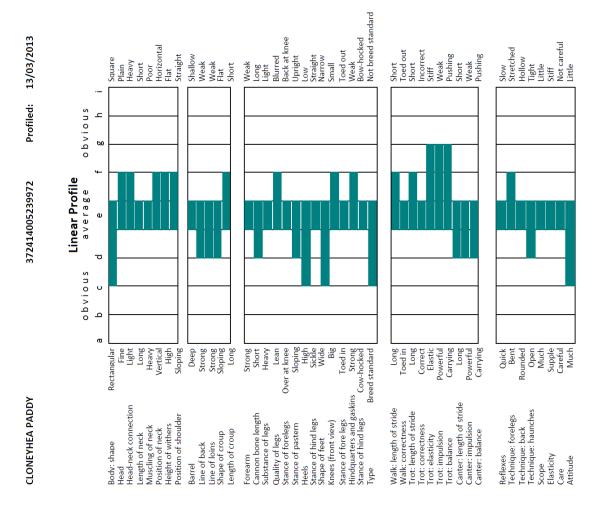

Inspection Panel Summary: This is an attractive, strongly built horse with good limbs. He is true to Irish Draught type with good bone. He displayed an adequate walk and trot but was a little short of stride. He demonstrated a good canter and was balanced and showed a nice attitude when jumping. This stallion had sufficient scope and jumping technique.

## **INSPECTION SCORES**

|                                  | Conformation:<br>/100 | Type:<br>/100 | Movement:<br>/100 | Athleticism:<br>/100 |  |
|----------------------------------|-----------------------|---------------|-------------------|----------------------|--|
| Min. Required<br>Score           | 70                    | 65            | 70                | 65                   |  |
| Points awarded<br>on inspection  | 70                    | 75            | 65                | 66.25                |  |
| Pedigree bonus<br>points awarded |                       |               | 5                 |                      |  |
| Total Score                      | 70                    | 75            | 70                | 66.25                |  |