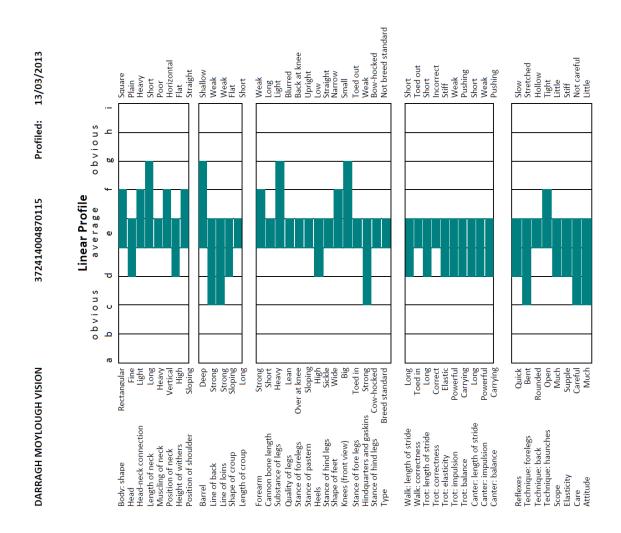

1 Covering in 2011, 1 Foal registered in 2012.

Inspection Panel Summary: Attractive compact well made horse with strong back and loins but a little short of rein. He is sufficient Irish Draught type although he is a little light of bone. He displayed a good active walk and was a correct mover in trot. He demonstrated a good loose canter. When jumping he was careful and willing and showed good scope.