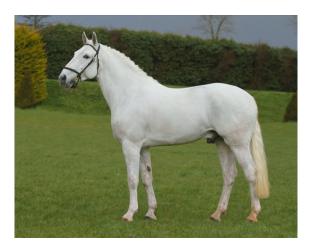

IHR-4870115. Colour: Grey. Year: 2008. Height: 168.0 cms. Girth: 189.0 cms. Bone: 21.8 cms.

Year Classified: 2013.

PROSPECT PRIDE, (IDC1)

GRANGE BOUNCER, (IDC1)

MOYLOUGH BOUNCER, GRANGE HEATHER 2, (RID)

(IDC1) GREY MACHA, (IDC1)

BALLINFULL BELLA, (AID)

Breeder: Edwin McLoughlin.

Owned By: Edwin McLoughlin, Corlougharoo, Newbliss, Co. Monaghan.

Service Fee: On application.

Telehphone: 047-84419 Mobile: 086 8210822

This stallion was classified as Class 1 following inspection by Horse Sport Ireland. The stallion passed the Horse Sport Ireland stallion veterinary examination and x-ray requirements.

1 Covering in 2011, 1 Foal registered in 2012.

Inspection Panel Summary: Attractive compact well made horse with strong back and loins but a little short of rein. He is sufficient Irish Draught type although he is a little light of bone. He displayed a good active walk and was a correct mover in trot. He demonstrated a good loose canter. When jumping he was careful and willing and showed good scope.