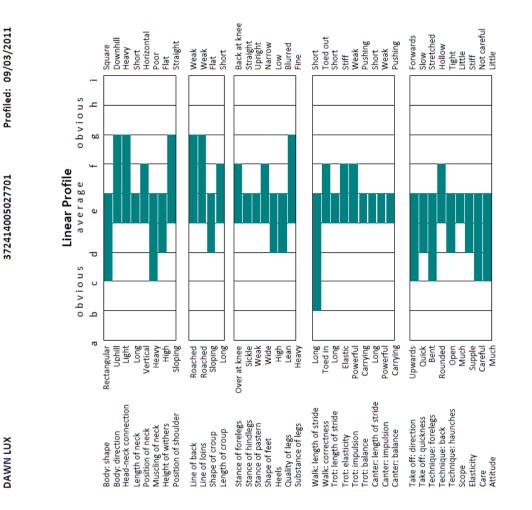

## Inspection Panel Summary:

Stage 1: He is a nice rectangular horse but is loaded on his shoulder and has thick muscling of his neck. This horse has a very good walk which is over tracking with activity. His trot is a little stiff and pushing. He displayed a functional canter. His jump is upward with a good foreleg technique which ensures his progression to the next stage.

Stage 2: This horse has good reflexes over fences. He has nice technique, even in front with good use of his shoulder bascule and is loose behind. He shows adequate scope and is careful. His rideability could be better. He lacked suppleness and co-operation in his transitions.