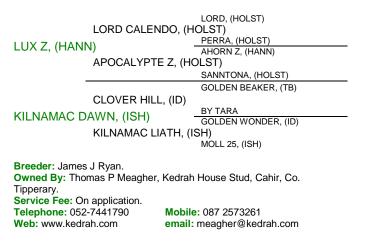

## DAWN LUX (ISH)

## **Preliminary Approved**

IHR-5027701. Colour: Bay. Year: 2008. Height: 168.0 cms. Girth: 187.0 cms. Bone: 22.0 cms.



This stallion was classified as Preliminary Approved following inspection by Horse Sport Ireland. The stallion passed the Horse Sport Ireland stallion veterinary examination and x-ray requirements.

## Inspection Panel Summary:

Stage 1: He is a nice rectangular horse but is loaded on his shoulder and has thick muscling of his neck. This horse has a very good walk which is over tracking with activity. His trot is a little stiff and pushing. He displayed a functional canter. His jump is upward with a good foreleg technique which ensures his progression to the next stage.

Stage 2: This horse has good reflexes over fences. He has nice technique, even in front with good use of his shoulder bascule and is loose behind. He shows adequate scope and is careful. His rideability could be better.