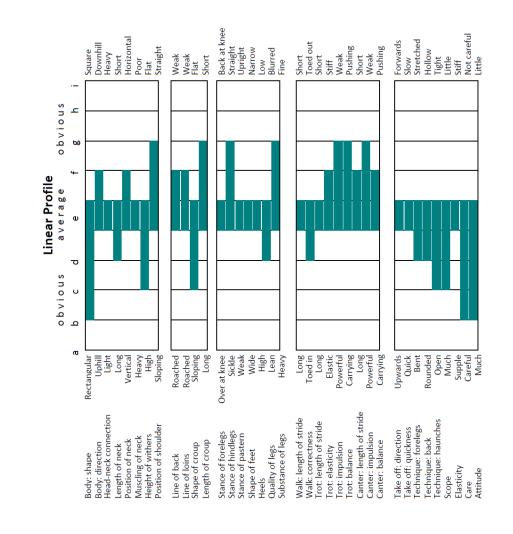

Inspection Panel Summary: An attractive, quality horse; standing over plenty of ground with sufficient bone and a good front leg. He displayed a sufficient walk and trot, but could have shown more impulsion. When jumping he showed good reflexes, technique and scope.

## **INSPECTION SCORES**

|                                  | Conformation:<br>/100 | Movement:<br>/100 | Athleticism:<br>/100 |
|----------------------------------|-----------------------|-------------------|----------------------|
| Min. Required Score              | 70                    | 65                | 75                   |
| Points awarded on<br>inspection  | 70                    | 65                | 75                   |
| Pedigree bonus<br>points awarded | -                     | -                 | -                    |
| Total Score                      | 70                    | 65                | 75                   |