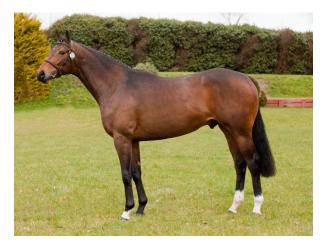

## **ROBIN DE LA MAISON [IRE] (TB)**

## IHR-3289311. Colour: Bay. Year: 2010. Height: 170.0 cms. Girth: 198.0 cms. Bone: 21.8 cms.

APPROVED

| ROBIN DES (        | GARDE ROYALE, (TE<br>CHAMPS [FR],                          | MILL REEF [USA], (TB)<br>3)<br>ROYAL WAY [FR], (TB)      |
|--------------------|------------------------------------------------------------|----------------------------------------------------------|
| (TB)               |                                                            | IRON DUKE [FR], (TB)                                     |
| (12)               | RELAYEUSE [FR], (T                                         | B)                                                       |
|                    |                                                            | RELIOMEUSE [FR], (TB)                                    |
|                    | ALLEGORIC [USA], (<br>UTY [IRE], (TB)<br>LATEST TANGLE, (T | ALLEGED [USA], (TB)<br>TB)<br>MILD DECEPTION [USA], (TB) |
| KNUCKADEA          |                                                            | RAGAPAN, (TB)<br>B)<br>JET SIOUX, (TB)                   |
| Dreeden: \//illion | D. Dillon                                                  |                                                          |

Inspection Panel Summary: An attractive, quality horse; standing over plenty of ground with sufficient bone and a good front leg. He displayed a sufficient walk and trot, but could have shown more impulsion. When jumping he showed good reflexes, technique and scope.