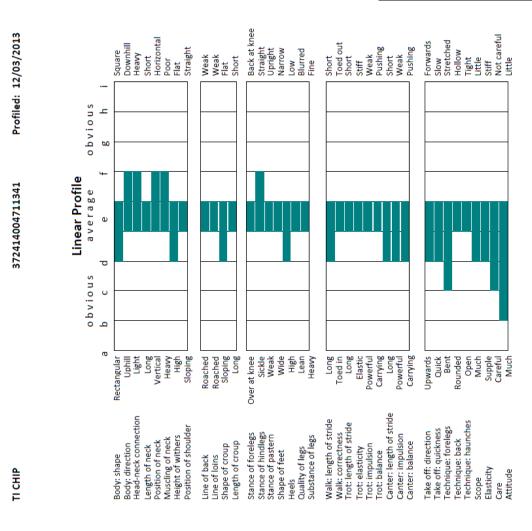

Inspection Panel Summary: Quality sport pony with presence. He displayed a good active walk, a good balanced trot and active canter. He showed willingness, good attitude and technique when jumping and was careful.