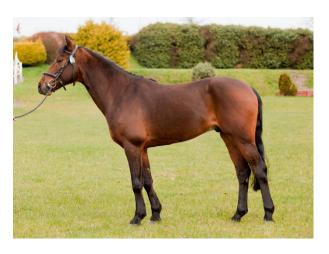

IHR-4711341. Colour: Bay. Year: 2007. Height: 144.5 cms. Girth: 157.0 cms. Bone: 18.4 cms.

Year Approved: 2013.

COR DE LA BRYERE, (SF) CAVALIER ROYALE, (HOLST)

CHIPPISON, (ISH)

LIGUSTRA, (HOLST)

NOT RECORDED