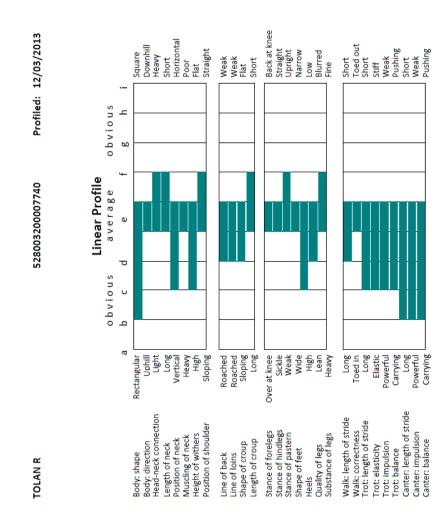

Standing at: Helen Troughton, Ballinteggart Stud, 73 Drumnasoo Road,

Portadown, Co. Armagh.

This stallion was approved following linear profiling by Horse Sport Ireland as he had met the showjumping performance criteria. The stallion passed the Horse Sport Ireland stallion veterinary examination and x-ray requirements.

Inspection Panel Summary: A quality, rectangular modern sport horse type with high head carriage. He has a well defined wither but a fairly upright shoulder. He displayed an active, balanced trot and canter showing good elasticity and ground covering stride.