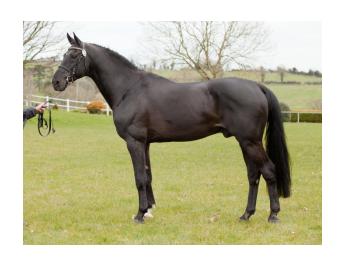

Inspection Panel Summary: A quality, rectangular modern sport horse type with high head carriage. He has a well defined wither but a fairly upright shoulder. He displayed an active, balanced trot and canter showing good elasticity and ground covering stride.