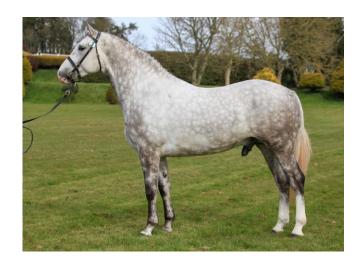

Selection Panel Summary: Nice rectangular model with a very good shoulder. Sufficient substance and bone. Correct of his limbs. Showing sufficient breed type with good bone. He was active in walk with good impulsion and length in his trot. This horse was sufficient in canter with moderate athleticism, could have shown more technique. Overall he is a very attractive horse with great presence and a good walk and trot.