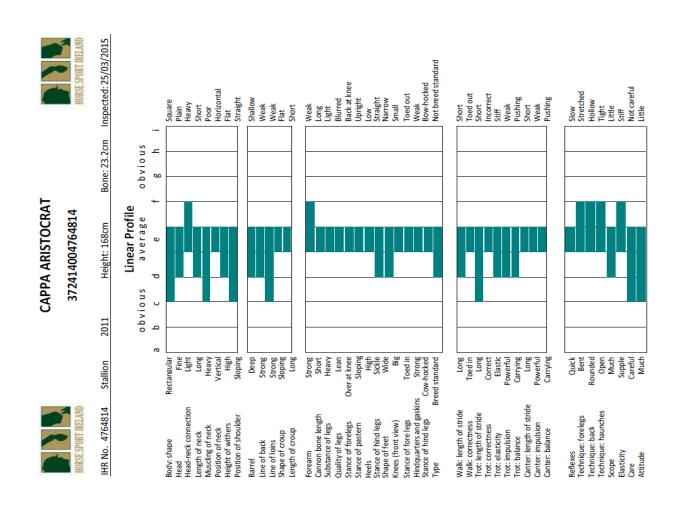

IHR-4764814. Colour: Grey. Year: 2011. Height: 168.0 cms. Girth: 210.0 cms. Bone: 23.2 cms.

Year Classified: 2015.

KING ELVIS, (IDC1)

ANNAGHDOWN STAR, (IDC1)

STAR KINGDOM, (IDC1)

ANNAGHDOWN GOLD, (RID)
KING OF DIAMONDS, (IDC1)

Selection Panel Summary: Nice rectangular model with a very good shoulder. Sufficient substance and bone. Correct of his limbs. Showing sufficient breed type with good bone. He was active in walk with good impulsion and length in his trot. This horse was sufficient in canter with moderate athleticism, could have shown more technique. Overall he is a very attractive horse with great presence and a good walk and trot.

## **SELECTION SCORES**

|                     | Conformation:<br>/100 | Type:<br>/100 | Movement:<br>/100 | Athleticism:<br>/100 |
|---------------------|-----------------------|---------------|-------------------|----------------------|
| Min. Required Score | 70                    | 65            | 70                | 65                   |
| Total Score         | 75                    | 70            | 75                | 65                   |