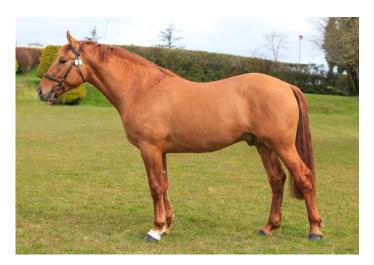

## **CLONEYHEA SPELLBOUND (IDC2)**

IHR-5538895. Colour: Chestnut. Year: 2012. Height: 169.0 cms. Girth: 204.0 cms. Bone: 23 cms.

372414005538895. Year Classified: 2015.

HEATHER BREEZE, (IDC1) CORK ARTHUR, (IDC1) ARTHURS GOLD, (IDC1) DROMUSTA QUEEN, (RID) BECKY MURRAGH (RID) ENNISKEANE PRIDE, (IDC1) GLENLARA (GB), (IDC1) LEITRA LADY, (RID) RED ASH, (RID) RED RIVER 3, (RID)

This stallion was classified as Class 2 following selection by Horse Sport Ireland. The stallion passed the Horse Sport Ireland stallion veterinary examination and x-ray requirements.

Selection Panel Summary: This stallion has good conformation with good bone. He is true to Irish Draught type. He has a good walk but lacked movement in the trot and dished in front. He showed very little athleticism. Overall he is an attractive horse, a good Draught model but lacking in his paces.