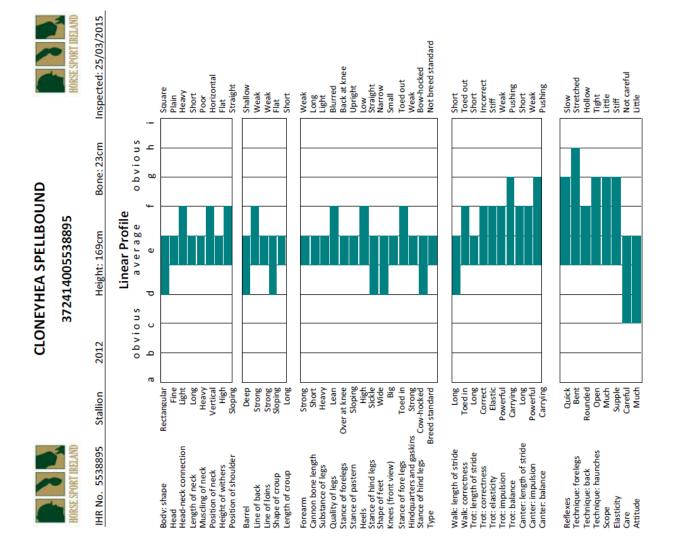

## **CLONEYHEA SPELLBOUND (IDC2)**

IHR-5538895. Colour: Chestnut. Year: 2012. Height: 169.0 cms. Girth: 204.0 cms. Bone: 23 cms.

372414005538895. Year Classified: 2015.

HEATHER BREEZE, (IDC1) CORK ARTHUR, (IDC1) ARTHURS GOLD, (IDC1) DROMUSTA QUEEN, (RID) BECKY MURRAGH (RID) ENNISKEANE PRIDE, (IDC1) GLENLARA (GB), (IDC1) LEITRA LADY, (RID) RED ASH, (RID) RED RIVER 3, (RID)

This stallion was classified as Class 2 following selection by Horse Sport Ireland. The stallion passed the Horse Sport Ireland stallion veterinary examination and x-ray requirements.

Selection Panel Summary: This stallion has good conformation with good bone. He is true to Irish Draught type. He has a good walk but lacked movement in the trot and dished in front. He showed very little athleticism. Overall he is an attractive horse, a good Draught model but lacking in his paces.

## SELECTION SCORES

|                     | Conformation: | Type: | Movement: | Athleticism: |
|---------------------|---------------|-------|-----------|--------------|
|                     | /100          | /100  | /100      | /100         |
| Min. Required Score | 70            | 65    | 70        | 65           |
| Total Score         | 70            | 65    | 70        | 52.5         |