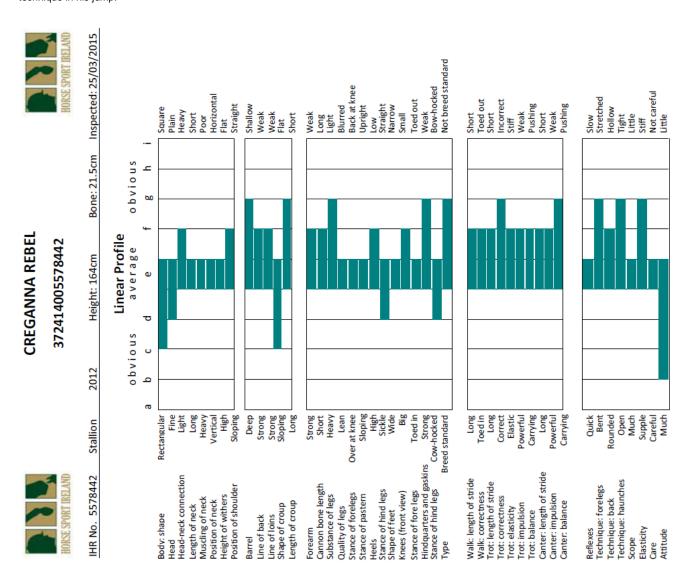

Selection Panel Summary: This horse is lacking substance and bone with a shallow barrel and has weak hindquarters. Lacking sufficient Irish Draught characteristics and was especially light of bone. He is short in walk and trot. He has a light canter but did not show sufficient length or power. He has adequate reflexes, average scope and insufficient technique in his jump.