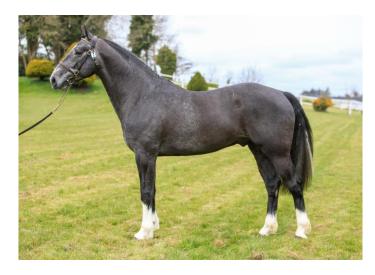

IHR-5578442. Colour: Grey. Year: 2012. Height: 164.0 cms. Girth: 190.0 cms. Bone: 21.5 cms.

Year Classified: 2015.

GREY MACHA, (IDC1)

MOURNE MOUNTAIN STAR, (IDC1)

GLENEVEN REBEL, (IDC1)

BAY QUEEN, (RID)

GLENAGYLE REBEL, (IDC1)