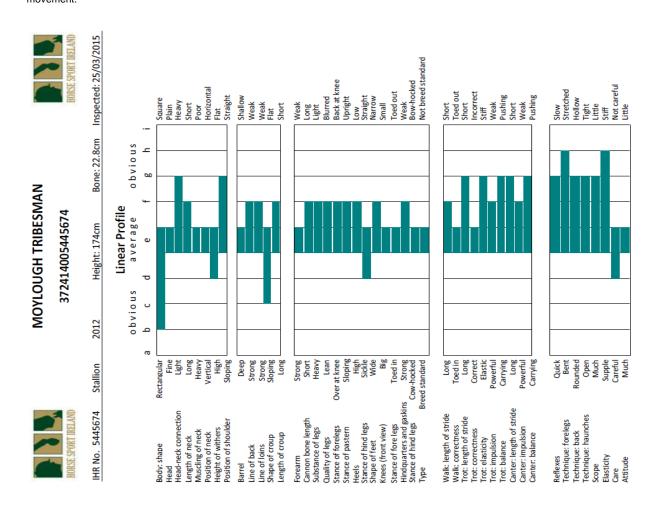

IHR-5445674. Colour: Grey. Year: 2012. Height: 174.0 cms. Girth: 209.0 cms. Bone: 22.8 cms.

Year Classified: 2015.

PRIDE OF TOAMES, (IDC1)

GREY MACHA, (IDC1)

AGHERLOW, (IDC1)

BALLYBANE GRACE, (RID)

DICKIE, (IDC1)

Selection Panel Summary: This horse has a heavy head-neck connection loaded on a straight shoulder. He is back of the knee and tied in at the elbow. He has adequate Irish Draught characteristics. He has a reasonable walk but very limited extension in his trot. His canter was short and heavy on the forearm with little use of his shoulder. He was heavy and ponderous in his jump. Overall this is a big horse with a good girth but has areas of weakness in his conformation that transfer to his movement

## **SELECTION SCORES**

|                     | Conformation: | Type: | Movement: | Athleticism: |
|---------------------|---------------|-------|-----------|--------------|
|                     | /100          | /100  | /100      | /100         |
| Min. Required Score | 70            | 65    | 70        | 65           |
| Total Score         | 60            | 65    | 60        | 51.25        |