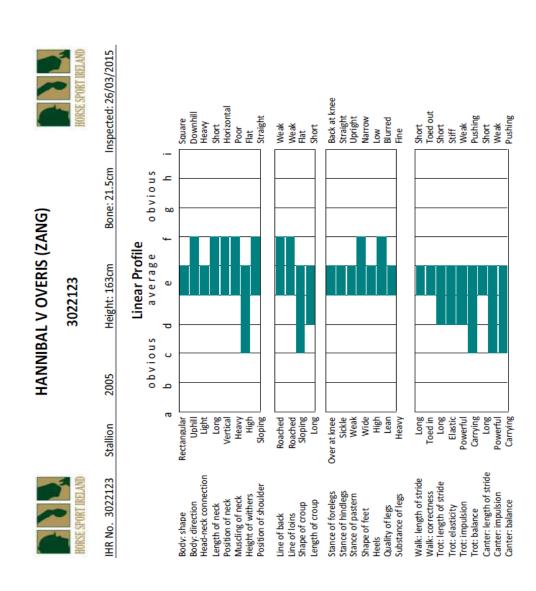

Telephone: 065-9058096 Mobile: 087-6473973.

Fax: 065-9058086 Email: martinwalsh@shannondalestud.com

This stallion was classified as Approved following linear profiling by Horse Sport Ireland as he has met the showjumping performance criteria. The stallion passed the Horse Sport Ireland stallion veterinary examination and x-ray requirements.

Selection Panel Summary: Very balanced horse, finding strength in length rather than height. He has a nice trot with good elevation and a good active canter.