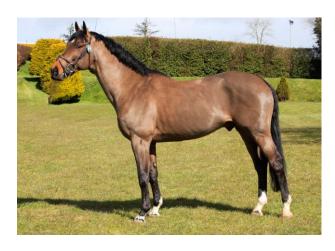

IHR-3022123. Colour: Bay. Year: 2005 Height: 163 cms. Girth: 189 cms. Bone: 21.5 cms.

FARN, (HOLST)

NIMMERDOR, (KWPN)

HEARTBREAKER, (KWPN)

RAMONAA, (NWP)
SILVANO, (KWPN)

BACAROLE, (KWPN)

ORCHIDEE, (KWPN)

JUS DE POMME, (BWP)

Selection Panel Summary: Very balanced horse, finding strength in length rather than height. He has a nice trot with good elevation and a good active canter.