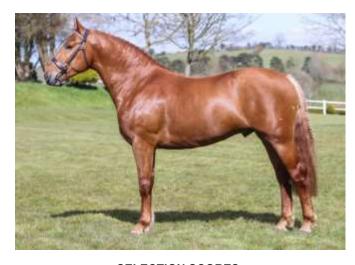

BEN PURPLE (ID C1)

HOLYCROSS, (ID C1)

**GROSVENOR LAD, (ID C1)** 

JUNE BUD (RID)
SLYGUFF HERO (ID C1)

MADAME JOY, (RID)

CAROLINA (RID)

KING OF DIAMONDS (ID C1)

**GLIDAWN DIAMOND, (ID C1)** 

**CULLEENS GLIDAWN** 

KILDALTON COUNTESS (RID)

LADY, (RID)

KING ELVIS (ID C1)

**QUEEN CULLEEN, (RID)** 

GOLDEN EASKEY STAR (RID)

Breeder: Jim Cooke & Lynn Fitzpatrick, Co Mayo

Service Fee: Apply to owner.

Owned by: James Murphy.

Address: Lisheenabrone, Swinford, Co Mayo.

Telephone: Mobile: 087-9577212.

This stallion was classified as Class 1 following selection by Horse Sport Ireland. The stallion passed the Horse Sport Ireland stallion veterinary examination and x-ray requirements.