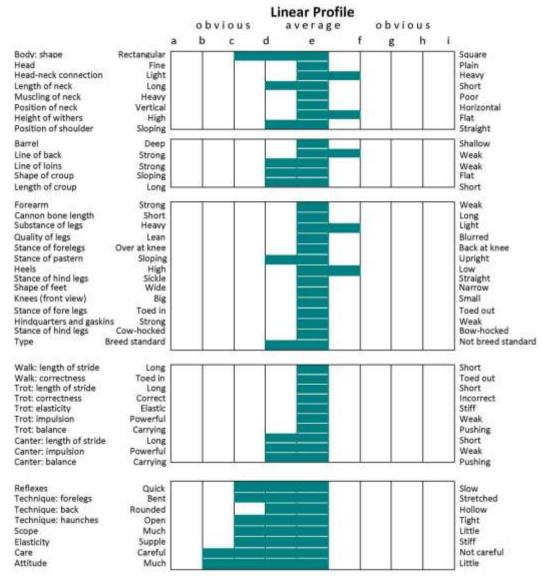

Selection panel summary: This is a good rectangular type with a good front and shoulder. He has a good hindquarters. He is a quality Irish Draught type. He goes correct in walk, a little wide in trot but active. He showed a lovely balanced canter and quick reflexes with a good technique and lots of scope. This is a very attractive well made horse with adequate paces and exeptional athleticism.

## **SELECTION SCORES**

| 02220110110001120 |                   |              |                  |                     |
|-------------------|-------------------|--------------|------------------|---------------------|
|                   | Conformation /100 | Type<br>/100 | Movement<br>/100 | Athleticism<br>/100 |
| Required score    | 70                | 65           | 70               | 65                  |
| Total Score       | 75                | 70           | 70               | 76.25               |