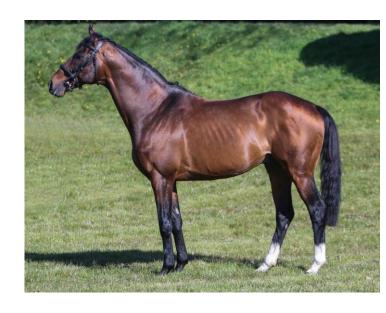

IHR-. Colour: Bay. Year: 2001. Height: 168 cms. Girth: 192 cms. Bone: 21 cms.

Year Approved: 2016.

NEARTIC (TB)

NORTHERN DANCER (TB)

SADLER'S WELLS [USA], (TB) NATALMA (TB)
BOLD REASON [USA] (TB)

FAIRY BRIDGE [USA], (TB)

Inspection Panel Summary: Nice, quality long-lined horse. Well proportioned. He showed a very good walk and an adequate trot and canter.