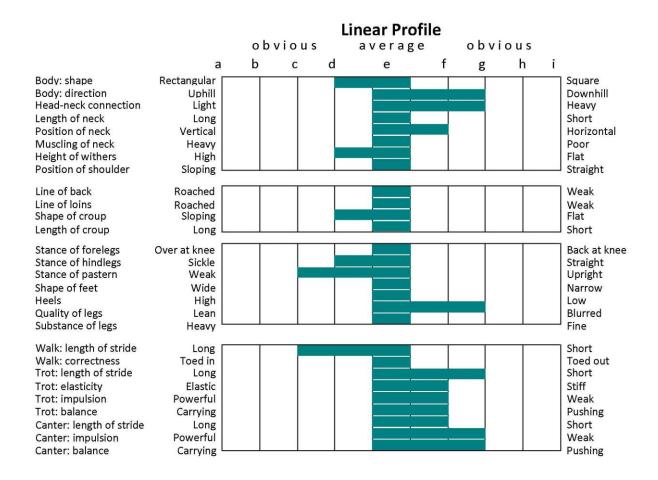

Owned By: Trevor Badger, Bridge House Stud, Ballynacargy, Co

Westmeath.

Service Fee: On application.

Mobile: 087-2789705 Telephone: 044-9357707

email: info@bridgehousestudireland.com

This stallion was approved following linear profiling by Horse Sport Ireland as he met the timeform rating performance criteria by Horse Sport Ireland..

Inspection Panel Summary: Nice, quality long-lined horse. Well proportioned. He showed a very good walk and an adequate trot and canter.