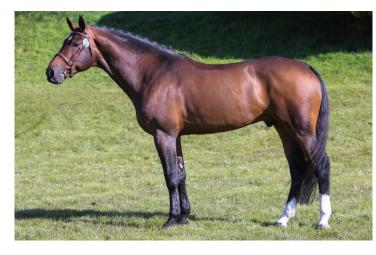

IHR- 10084014. Colour: Bay. Year: 2009 Height: 168 cms. Girth: 186 cms. Bone: 22.5 cms.

2000 1101 91111 100 011101 201101 2210

CAPITOL I, (HOLST)
CARTHAGO, (HOLST)

CICERO Z VAN PAEMAL,

PERRA, (HOLST)

RANDEL Z, (HANN)