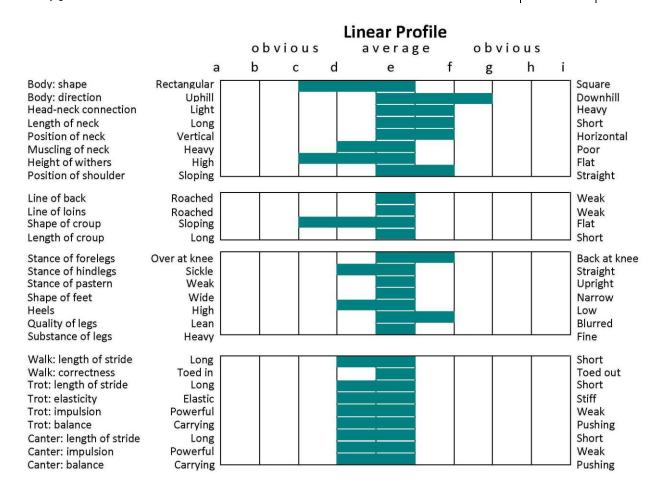

Owned by: Caroline Byrne.

Service Fee: On application.

Address: Hallowberry Lodge, Ballingate, Carnew, Co Wicklow.

Mobile: 087-2343110 Email: hallowberry@gmail.com

This stallion was classified as Approved following linear profiling by Horse Sport Ireland as he has met the showjumping performance criteria. The stallion passed the Horse Sport Ireland stallion veterinary examination and x-ray requirements.

**Selection Panel Summary:** Very nice, correct, longlined horse. He shows a very good walk, an active trot and a balanced canter.

STAR RATINGS

| Irish Sport Horse Studbook | OP | PP |
|----------------------------|----|----|
| Showjumping                | 3★ |    |
| Eventing                   | -  |    |
| Dressage                   |    |    |
|                            |    |    |