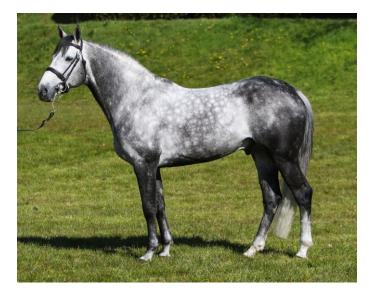

IHR- 4347444. Colour: Grey. Year: 2006 Height: 165 cms. Girth: 189.0 cms. Bone: 20.5 cms.

Year Approved: 2016

KNOCKBOY, (IDC1)
SEA CREST, (IDC1)

CRUISING, (ISH)

SEA SPRAY, (RID)

NORDLYS, (TB)

MULLACREW, (ISH)