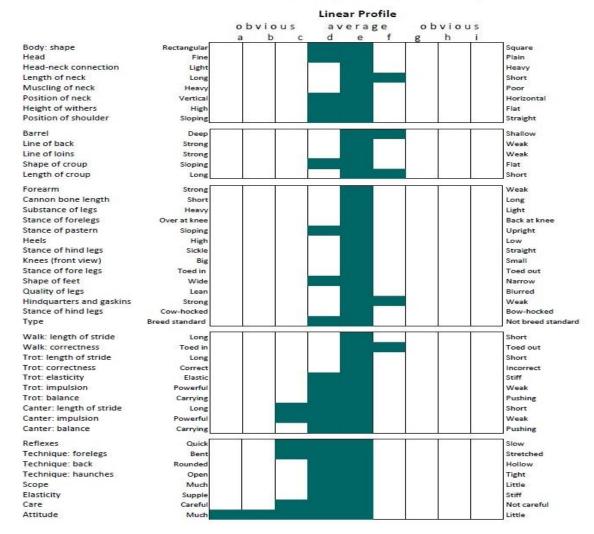

Selection panel summary: This stallion has a good front and front leg. Nice withers and good shoulder. Weak and short in his back end. He is a good Irish Draught type. He has a nice walk and a lovely active trot. He has a great canter and good scope. Shows good technique and is quick off the ground and finishes the jump well.

## **SELECTION SCORES**

| SEEES HOLL SOURCE |                   |              |                  |                     |
|-------------------|-------------------|--------------|------------------|---------------------|
|                   | Conformation /100 | Type<br>/100 | Movement<br>/100 | Athleticism<br>/100 |
| Required score    | 70                | 65           | 70               | 65                  |
| Total Score       | 75                | 70           | 70               | 80                  |