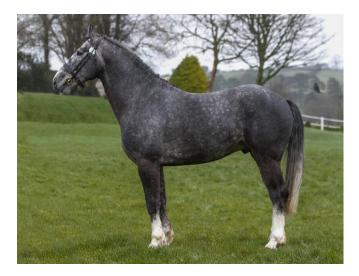

Selection panel summary: This stallion has a good front and front leg. Nice withers and good shoulder. Weak and short in his back end. He is a good Irish Draught type. He has a nice walk and a lovely active trot. He has a great canter and good scope. Shows good technique and is quick off the ground and finishes the jump well.

## **SELECTION SCORES**

| SEEES HOLL SOURCE |                   |              |                  |                     |
|-------------------|-------------------|--------------|------------------|---------------------|
|                   | Conformation /100 | Type<br>/100 | Movement<br>/100 | Athleticism<br>/100 |
| Required score    | 70                | 65           | 70               | 65                  |
| Total Score       | 75                | 70           | 70               | 80                  |

## **FARMHILL HIGHLANDER**

372414005514084

IHR No. 5514084 Stallion 2012 Height: 174 cms Bone: 24.5 ( Inspected: 07/03/2017