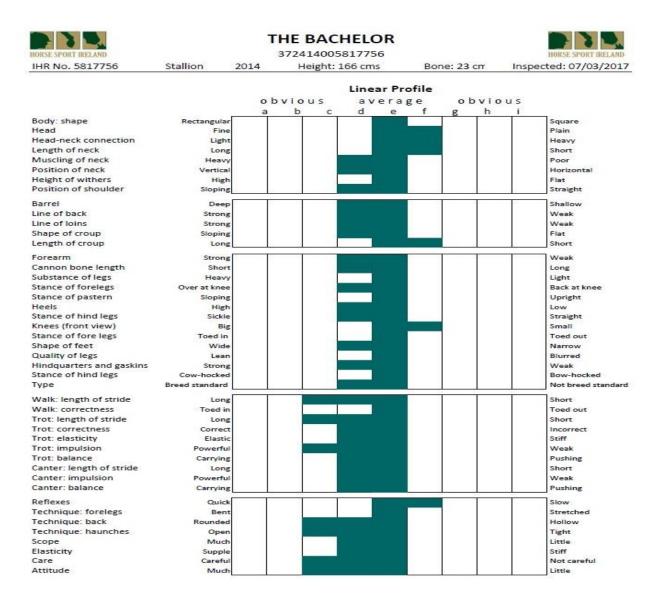

## THE BACHELOR (ID C1)

## IHR-5817756. Colour: Grey. Year: 2014. Height: 166 cms. Girth: 200cms. Bone: 23 cms.

|                          | PRIDE OF SHAUNLARA (ID C1) |  |  |  |
|--------------------------|----------------------------|--|--|--|
| SILVER HUNTER, (ID C1)   |                            |  |  |  |
| FAST SILVER, (ID C1)     | INCHIGEELA LASS (ISH)      |  |  |  |
|                          | SLIEVENAMON (ID C1)        |  |  |  |
| FAST WOMAN, (RID)        |                            |  |  |  |
|                          | HARD AND FAST (RID)        |  |  |  |
|                          | GLENGOOLE HEATHER (ID)     |  |  |  |
| TIMAHOE HEATHER, (ID C1) |                            |  |  |  |
| HAWKLANDS BLUE           | APRIL MORN (ISH)           |  |  |  |
| HEATHER, (RID)           | BLUE HENRY (ID C1)         |  |  |  |
| ROMA BLUE WIND, (RID)    |                            |  |  |  |
|                          | KILTOWRA GLEE (RID)        |  |  |  |

## 372414005817756

Year Approved: 2017.