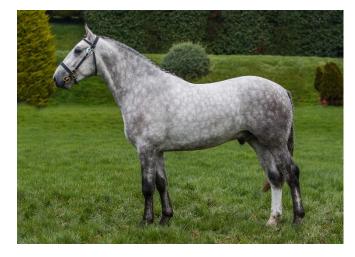

## THE BACHELOR (ID C1)

## IHR-5817756. Colour: Grey. Year: 2014. Height: 166 cms. Girth: 200cms. Bone: 23 cms.

|                          | PRIDE OF SHAUNLARA (ID C1) |  |  |  |
|--------------------------|----------------------------|--|--|--|
| SILVER HUNTER, (ID C1)   |                            |  |  |  |
| FAST SILVER, (ID C1)     | INCHIGEELA LASS (ISH)      |  |  |  |
|                          | SLIEVENAMON (ID C1)        |  |  |  |
| FAST WOMAN, (RID)        |                            |  |  |  |
|                          | HARD AND FAST (RID)        |  |  |  |
|                          | GLENGOOLE HEATHER (ID)     |  |  |  |
| TIMAHOE HEATHER, (ID C1) |                            |  |  |  |
| HAWKLANDS BLUE           | APRIL MORN (ISH)           |  |  |  |
| HEATHER, (RID)           | BLUE HENRY (ID C1)         |  |  |  |
| ROMA BLUE WIND, (RID)    |                            |  |  |  |
|                          | KILTOWRA GLEE (RID)        |  |  |  |

This stallion was classified as Class 1 following selection by Horse Sport Ireland. The stallion passed the Horse Sport Ireland stallion veterinary examination and x-ray requirements.

Selection panel summary: Very nice type of horse with good withers. A little plain of his head. Good Irish Draught type. He had good use of his shoulder, was very balanced and good independent walk. Showed an active extended canter. This horse shows a careful jump with good use of his back end. He showed some scope in his jump.