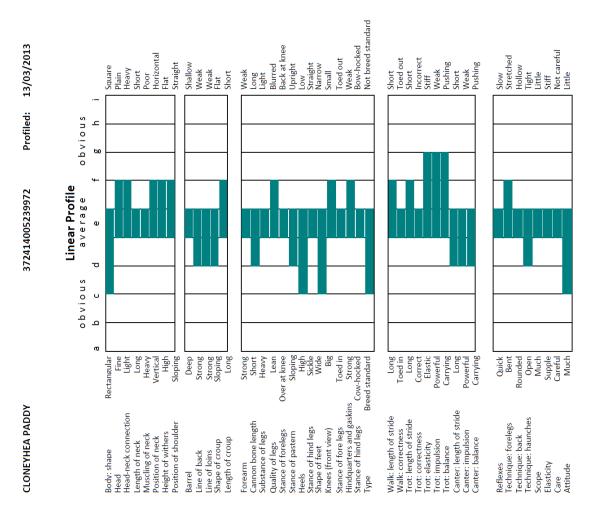

This stallion was classified as Class 1 following inspection by Horse Sport Ireland. The stallion passed the Horse Sport Ireland stallion veterinary examination and x-ray requirements.

Inspection Panel Summary: This is an attractive, strongly built horse with good limbs. He is true to Irish Draught type with good bone. He displayed an adequate walk and trot but was a little short of stride. He demonstrated a good canter and was balanced and showed a nice attitude when jumping. This stallion had sufficient scope and jumping technique.

## INSPECTION SCORES

| INOI EGITOR GOORLEG             |                       |               |                   |                      |  |  |
|---------------------------------|-----------------------|---------------|-------------------|----------------------|--|--|
|                                 | Conformation:<br>/100 | Type:<br>/100 | Movement:<br>/100 | Athleticism:<br>/100 |  |  |
| Min. Required<br>Score          | 70                    | 65            | 70                | 65                   |  |  |
| Points awarded<br>on inspection | 70                    | 75            | 65                | 66.25                |  |  |
| Pedigree bonus points awarded   |                       |               | 5                 |                      |  |  |
| Total Score                     | 70                    | 75            | 70                | 66.25                |  |  |