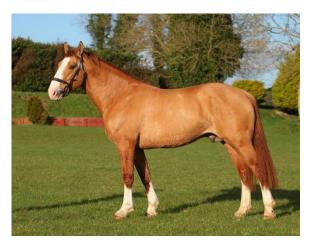

IHR-5239972. Colour: Chestnut. Year: 2009. Height: 172.0 cms. Girth: 208.0 cms. Bone: 23.7 cms.

Year Classified: 2013.

HEATHER BREEZE, (IDC1)

CORK ARTHUR, (IDC1)

MINERVA, (RID)
GOLD COIN, (IDC1) ARTHURS GOLD, (IDC2)

This stallion was classified as Class 1 following inspection by Horse Sport Ireland. The stallion passed the Horse Sport Ireland stallion veterinary examination and x-ray requirements.

Inspection Panel Summary: This is an attractive, strongly built horse with good limbs. He is true to Irish Draught type with good bone. He displayed an adequate walk and trot but was a little short of stride. He demonstrated a good canter and was balanced and showed a nice attitude when jumping. This stallion had sufficient scope and jumping technique.