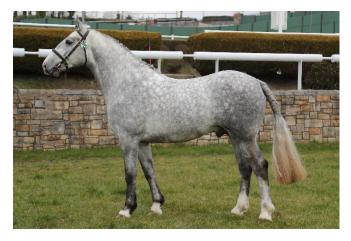

## WINDGAP RELIANCE (ID C1)

IHR-5855275. Colour: Roan. Year: 2014. Height: 160 cms. Girth: 205 cms. Bone: 21.5 cms.

| MOUNTAIN VIEW (ID C1)      |  |  |  |  |  |  |  |  |  |  |
|----------------------------|--|--|--|--|--|--|--|--|--|--|
| CARRABAWN VIEW, (ID C1)    |  |  |  |  |  |  |  |  |  |  |
| SEA VIEW LASS (RID)        |  |  |  |  |  |  |  |  |  |  |
| BLUE HENRY (ID C1)         |  |  |  |  |  |  |  |  |  |  |
| WINDGAP YETMINSTER, (RID)  |  |  |  |  |  |  |  |  |  |  |
| SHANCURRAGH LADY (RID)     |  |  |  |  |  |  |  |  |  |  |
| RUSHEEN LAD (ID C1)        |  |  |  |  |  |  |  |  |  |  |
| , (ID C1)                  |  |  |  |  |  |  |  |  |  |  |
| CASTLEVIEW (RID)           |  |  |  |  |  |  |  |  |  |  |
| HUNTINGFIELD REBEL (ID C1) |  |  |  |  |  |  |  |  |  |  |
| ., (RID)                   |  |  |  |  |  |  |  |  |  |  |
| LACKAGH ROSE (RID)         |  |  |  |  |  |  |  |  |  |  |
|                            |  |  |  |  |  |  |  |  |  |  |

Breeder: Chris Mannion, Co. Offaly

Service Fee: Apply to owner.

Owned by: Michael & Chris Mannion. Address: Doon, Ballinahoun, Athlone, Co Offaly. Email: windgapstud@hotmail.com Mobile: 087-9560833.

This stallion was classified as Class 1 following selection by Horse Sport Ireland. The stallion passed the Horse Sport Ireland stallion veterinary examination and x-ray requirements.

**Selection panel summary**: Deep bodied balanced horse with short cannons, flat bone and good hind quarters and gaskins. Good ID head and strong ID characteristics. Adequate in walk and trot. Balanced canter. Showed a good technique in front. Showed some scope and a good attitude. Nicely balanced true to type horse.