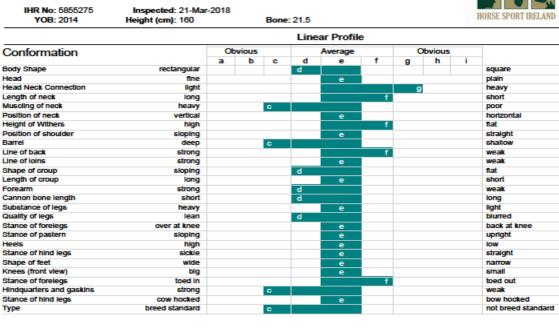

**Selection panel summary**: Deep bodied balanced horse with short cannons, flat bone and good hind quarters and gaskins. Good ID head and strong ID characteristics. Adequate in walk and trot. Balanced canter. Showed a good technique in front. Showed some scope and a good attitude. Nicely balanced true to type horse.