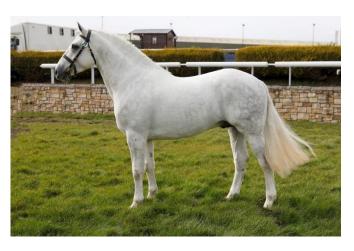

IHR-20122888. Colour: Grey. Year: 2016. Height: 167.0 cms. Girth: 211.0 cms. Bone: 23.0 cms.

Year Approved: 2020.

MILLHOLLOW REAL MAC COY,

ANNAGHDOWN GOLD, (RID)

(IDC1)

BLUE HENRY, (IDC1)

ROMA BLUE WIND, (RID)

Breeder: Enda Hamill, Co. Donegal

Service Fee: €300 7% TB.

Owned by: Enda Hamill, 33 Killylastin Heights, Letterkenny, Co. Donegal.

Telephone: Mobile: 087-6465195
Web: email: enda.hamill@gmail.com

This stallion was classified as Class 1 following selection by Horse Sport Ireland. The stallion passed the Horse Sport Ireland stallion veterinary examination and x-ray requirements.

**Selection panel summary**: This is a balanced, correct, deep bodied horse with a slightly heavy head neck connection. He is true to type. He is correct and active in walk and trot. He is a little open in front but light off the ground.