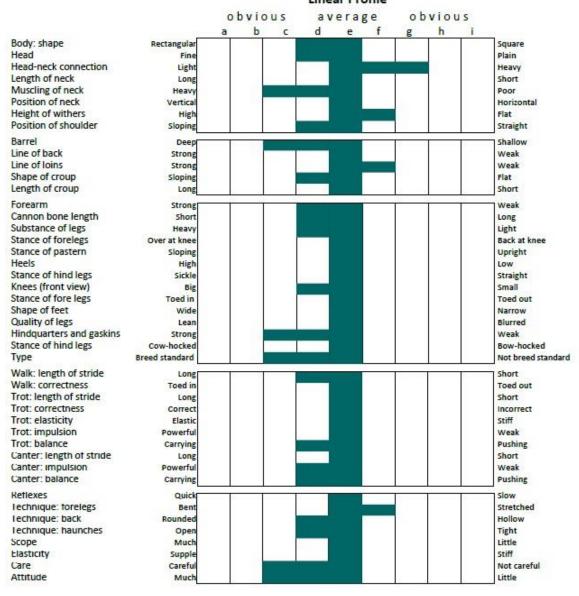

5
Web: email: enda.hamill@gmail.com

This stallion was classified as Class 1 following selection by Horse Sport Ireland. The stallion passed the Horse Sport Ireland stallion veterinary examination and x-ray requirements.

**Selection panel summary**: This is a balanced, correct, deep bodied horse with a slightly heavy head neck connection. He is true to type. He is correct and active in walk and trot. He is a little open in front but light off the ground.



## **SELECTION SCORES**

| Required    | Conformation 70/100 | Type   | Movement | Athleticism |
|-------------|---------------------|--------|----------|-------------|
| Scores      |                     | 65/100 | 70/100   | 65/100      |
| Total Score | 75                  | 75     | 70       | 66.25       |

Ne

## Linear Profile