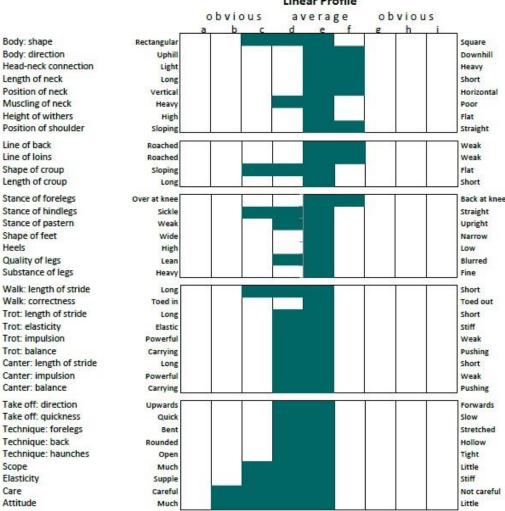

Stage 2: Big scopey athletic horse. A lot of potential when the rideability improves. Meets the requirement for Preliminary Approved in the Irish Sport Horse Studbook.

Body: shape

Length of neck

Line of back

Line of loins

Shape of croup

Shape of feet

Quality of legs

Trot: elasticity

Trot: balance

Scope

Care

Elasticity

Attitude

Heels

## **Linear Profile**