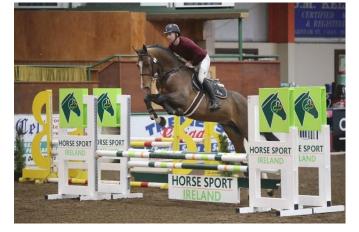

|  |  |  |
|                                               |                  |                       |  |  |  |

Owned by: Ennisnag Stud, Viper, Kells, Co. Kilkenny. R95 EH51 Telephone: Mobile: 087-8575427 Web: email: andrewhughes67@gmail.com

This stallion was classified as Preliminary Approved following inspection by Horse Sport Ireland. The stallion passed the Horse Sport Ireland stallion veterinary examination and x-ray requirements

Stage 2: Big scopey athletic horse. A lot of potential when the rideability improves. Meets the requirement for Preliminary Approved in the Irish Sport Horse Studbook.

Body: shape

Length of neck

Line of back

Line of loins

Shape of croup

Shape of feet

Quality of legs

Trot: elasticity

Trot: balance

Scope

Care

Elasticity

Attitude

Heels



## **SELECTION SCORES**

| Stage 1                | Conformation<br>/100 | Movement<br>/100 | Athleticism<br>/100 |
|------------------------|----------------------|------------------|---------------------|
| Required score         | 70                   | 70               | 75                  |
| Stage 1 Total<br>Score | 70                   | 70               | 77.5                |

| Stage 2             | Athleticism under Test rider:<br>/100 |  |
|---------------------|---------------------------------------|--|
| Min.Required score  | 75                                    |  |
| Stage 2 Total Score | 81                                    |  |



Shape of feet: different

## **Linear Profile**