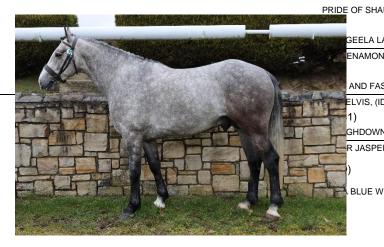

### LONGWOOD MOUNTAIN DEW (IDC1)

**Selection panel summary:** Longwood Mountain Dew is a very deep bodied horse with plenty of room in his hindquarters. He has sufficient Irish Draught characteristics. He has an active walk and trot. He has a very balanced powerful canter and covers plenty of ground. In athleticism he showed good technique and a positive attitude, and he learned from his mistakes.