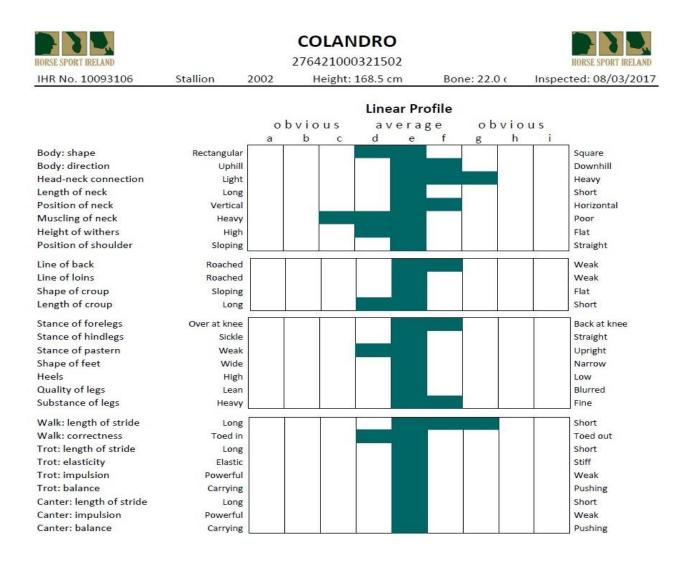

This stallion was Approved following linear profiling by Horse Sport Ireland as his progeny have met the showjumping and eventing criteria. The stallion passed the Horse Sport Ireland stallion veterinary examination and x-ray requirements.

Selection Panel Summary: Nice quality horse with good presence. He has good even balanced paces.

| STAR RATINGS               |    |    |  |  |
|----------------------------|----|----|--|--|
| Irish Sport Horse Studbook | OP | PP |  |  |
| Showjumping                |    | 5★ |  |  |
| Eventing                   |    | 4★ |  |  |
| Dressage                   |    |    |  |  |