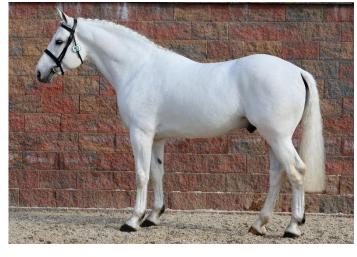

IHR-20076654. Colour: Grey Year: 2016 Height: 169cms. Girth: 206cms. Bone: 23cms. TB%: 15.42%. FFS: N/N

Year Approved: 2025.

SILVER HUNTER (ID)

FAST SILVER (ID)

BEECHMORE SILVER CREST (ID) FAST WOMAN (RID)
SUPREME GINGER (ID)

EMMAS SILVER (RID)

Breeder: John Joseph Trearty

Owned by: Janice Reddy, Newtownards, Co. Down. 00447921760441

## Selection panel summary:

Ardnacashel Monarch is an attractive, mature, well proportioned horse with good clean limbs.

He shows good Irish Draught characteristics and calm temperment.

He has a long stride in walk and a very powerful trot and covers lots of ground.