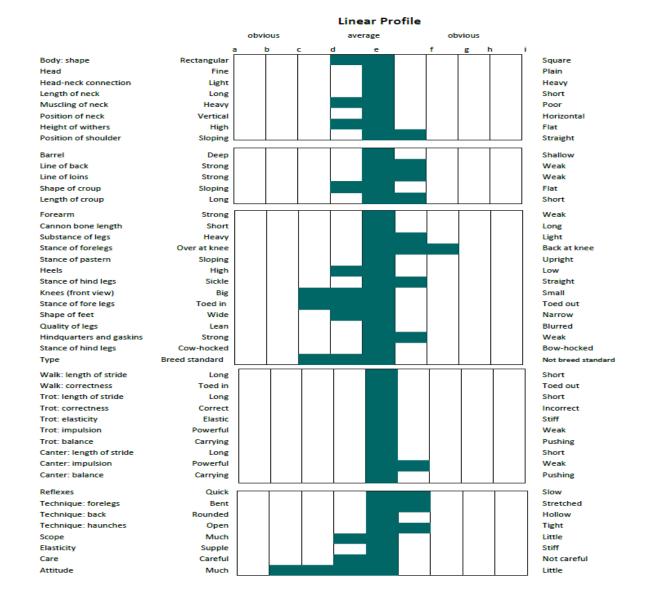

## **SELECTION SCORES**

| Required    | Conformation | Type   | Movement | Athleticism |
|-------------|--------------|--------|----------|-------------|
| Scores      | 70/100       | 65/100 | 70/100   | 65/100      |
| Total Score | 70           | 75     | 70       | 65          |