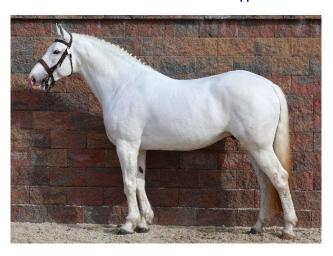

## Selection panel summary:

Coomview Highlander is a big horse with attractive outlook. He has a good front

nice head and good bone. He shows good Irish Draught characterisctics. He shows an adequate and correct walk and trot. He showed sufficient athletic ability and a very good attitude to his work. He is a big traditional stamp of an Irish Draught.