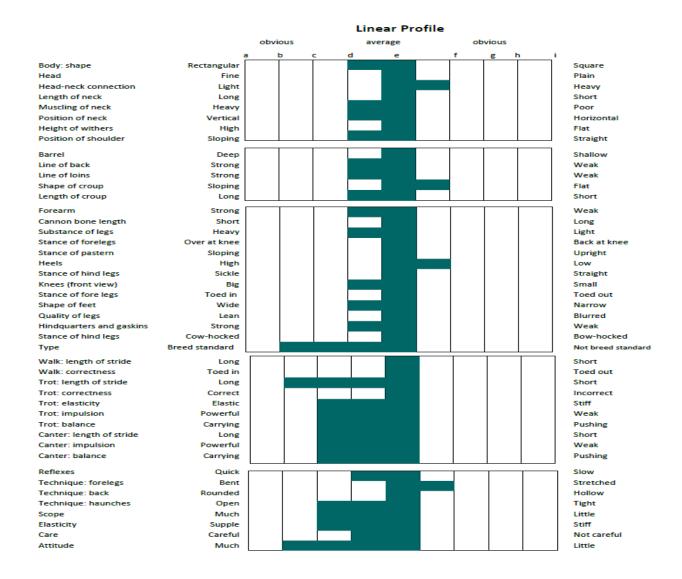

## Selection panel summary:

Kilmovee White Lion is an attractive horse with a strong topline, correct limbs and is nicely proportioned. He is true to type, showing very strong Irish Draught characteristics. He is correct and active in walk and trot. He showed power, impulsion and engagement from behind in canter. He showed good technique and good scope. This horse is an exceptionally quality, true to type Irish Draught.