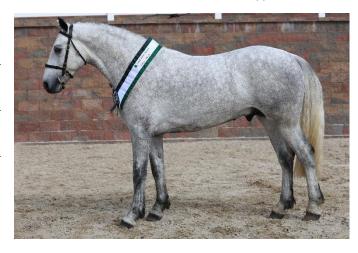

## Selection panel summary:

Kilmovee White Lion is an attractive horse with a strong topline, correct limbs and is nicely proportioned. He is true to type, showing very strong Irish Draught characteristics. He is correct and active in walk and trot. He showed power, impulsion and engagement from behind in canter. He showed good technique and good scope. This horse is an exceptionally quality, true to type Irish Draught.